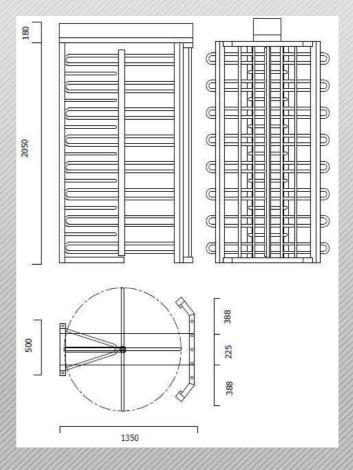

### **Technical Specifications:**

➤ Power Supply: 12V DC

➤ Pulse time : 0.2 – 0.75 seconds potential free

contacts

Current Draw: 15VA at 12V whilst activated

> Modular electronic control in 11-pin plug-in cartridge

Auto time-out locking for security

Point of no return access

- Manual override in power failures or optional power back-up of ± 24 hours available
- > Free-standing unit which bolts down onto floor
- Frame hot dip galvanised (painting optional)
- Rubber block in bush shock absorbing coupling
- Mechanical pawl locking mechanism
- Hardened pins and pawl rollers in double shear coupling
- 100% duty cycle 12V DC solenoids, hard chromed PTFE armatures running in DU bushes
- Spindle locking drum supported at both ends with sealed for life bearings
- WARRANTEE: 5 YEARS on mechanical components and 1 YEAR on electronic components