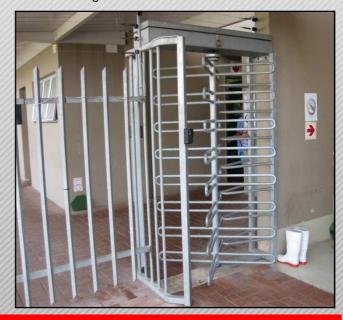

## **Full Height Baseline Turnstiles**

**Features** 

Available in single configuration, to control:

- entry only
- exit only
- · passage in both directions
- > 4-arm (90°) configuration
- Suitable for both indoor and outdoor applications
- Weatherproof header box protecting electronics
- Compatible with all access control systems
- Limits access to authorised persons only
- Optional electronic random search facility for theft control
- Can be configured to free-wheel or remain locked in event of a power failure
- Hot dip galvanised frame for maximum corrosion protection
- Optional Stainless Steel rotor arms
- Silent trouble free operation
- Passage frequency ±15 persons per minute

## **Full Height Baseline Turnstiles**