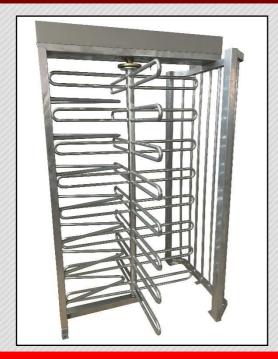

## **Full Height Baseline Turnstiles**

**Features** 

Available in single configuration, to control:

- entry only
- exit only
- · passage in both directions
- > 4-arm (90°) configuration
- Suitable for both indoor and outdoor applications
- Weatherproof header box protecting electronics
- Compatible with all access control systems
- Limits access to authorised persons only
- Optional electronic random search facility for theft control
- Can be configured to free-wheel or remain locked in event of a power failure
- Hot dip galvanised frame for maximum corrosion protection
- Optional Stainless Steel rotor arms
- Silent trouble free operation
- Passage frequency ±15 persons per minute

## **Full Height Baseline Turnstiles**