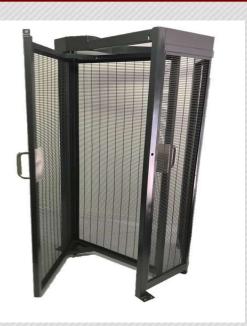

### GATESTILE - The Gate that can't be left open

In line with our research & development policy, AUTO-GATE has designed & registered the design of a "gate" that cannot be left open. The gate locks automatically & will not allow a breach of perimeter security irrespective of the position the gate is in when locking occurs.

This means that any attempt to hold the gate in such a way as to gain access after locking has occurred will not permit entry or exit thereby preserving the security of the site.

The AUTO-GATESTILE can be manufactured to site specific dimensions, large enough for beach equipment such as surfboards at beach access points from housing estates, or for single pedestrians use only.