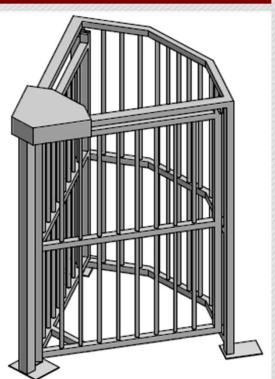

### GATESTILE - The Gate that can't be left open

In line with our research & development policy, AUTO-GATE has designed & registered the design of a "gate" that cannot be left open. The gate locks automatically & will not allow a breach of perimeter security irrespective of the position the gate is in when locking occurs.

This means that any attempt to hold the gate in such a way as to gain access after locking has occurred will not permit entry or exit thereby preserving the security of the site.

The AUTO-GATESTILE can be manufactured to site specific dimensions, large enough for beach equipment such as surfboards at beach access points from housing estates, or for single pedestrians use only.