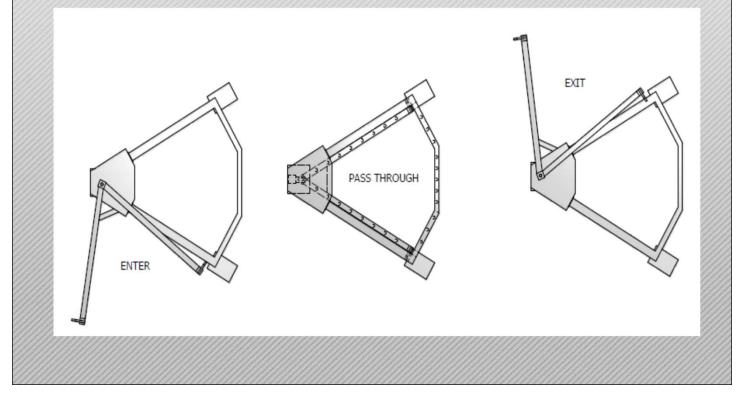

In line with our research & development policy, AUTO-GATE has designed & registered the design of a "gate" that cannot be left open. The gate locks automatically & will not allow a breach of perimeter security irrespective of the position the gate is in when locking occurs.

This means that any attempt to hold the gate in such a way as to gain access after locking has occurred will not permit entry or exit thereby preserving the security of the site.

The AUTO-GATESTILE can be manufactured to site specific dimensions, large enough for beach equipment such as surfboards at beach access points from housing estates, or for single pedestrians use only.