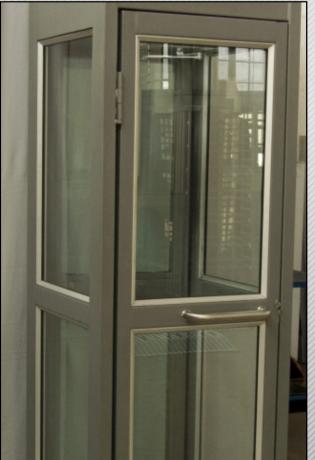

## **Mantrap Booths**

## Features

- Allow passage in both directions
- Can be access controlled or free flow
- Compatible with all access control systems
- Limits access to authorised persons only
- Optional electronic random search facility for theft control
- Stainless Steel or powder coated mild steel housing with laminated safety glass infill
- > Size can be specified based on requirements
- Silent trouble free operation
- Passage frequency ±8 persons per minute

The laminated safety glass infill compliments the high quality finish and withstands continuous and prolonged use.

AUTOGATE booths are designed to provide many years of maintenance-free service.

FULL HEIGHT TURNSTILES | WAIST HEIGHT TURNSTILES | HALF HEIGHT TURNSTILES | GLASS TURNSTILES | VEHICLE BARRIERS | SPECIAL NEEDS GATES | BOOTHS | INDUSTRIAL GATES | ROTADOORS | AUTOMATION | PEDESTRIAN BARRIERS © COPYRIGHT 2010 AUTOGATE