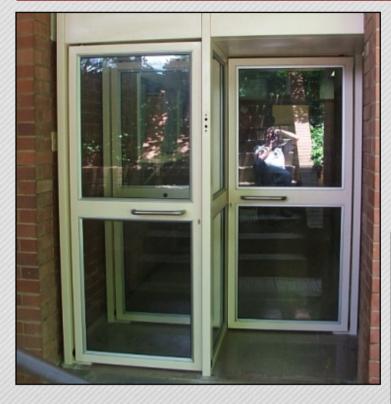

## **Mantrap Booths**

## Features

- Allow passage in both directions
- Can be access controlled or free flow
- Compatible with all access control systems
- Limits access to authorised persons only
- Optional electronic random search facility for theft control
- Stainless Steel or powder coated mild steel housing with laminated safety glass infill
- > Size can be specified based on requirements
- Silent trouble free operation
- Passage frequency ±8 persons per minute

AUTOGATE manufactures various industrial booths in a variety of sizes and configurations.

These booths have a wide range of applications for high security and low volume access control.

Available in a range of colours with an option to match corporate colour schemes.