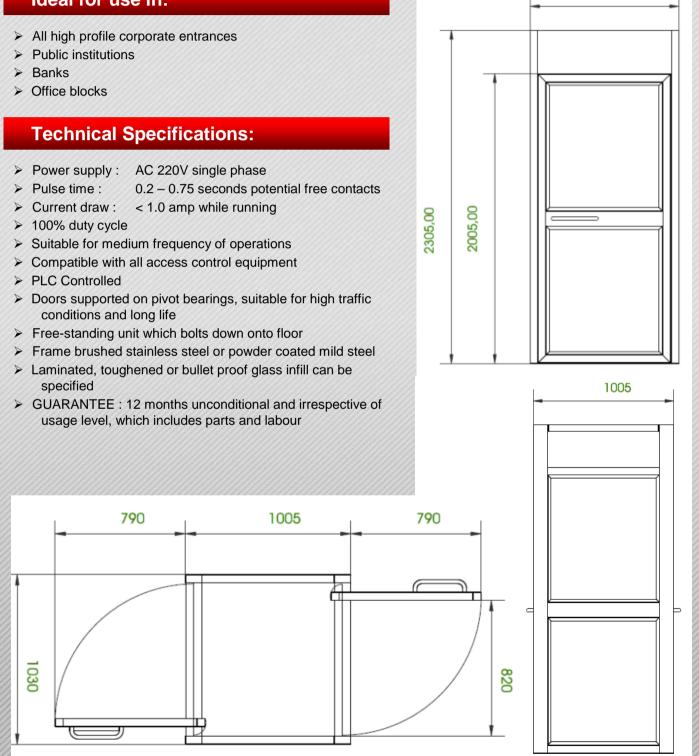

## Ideal for use in:

## Features

- Allow passage in both directions
- Can be access controlled or free flow
- Compatible with all access control systems
- Limits access to authorised persons only
- Optional electronic random search facility for theft control
- Stainless Steel or powder coated mild steel housing with laminated safety glass infill
- > Size can be specified based on requirements
- Silent trouble free operation
- Passage frequency ±8 persons per minute