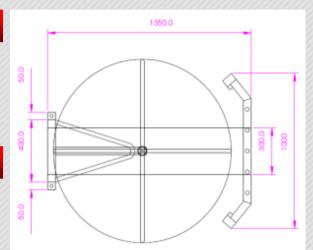

### **Technical Specifications:**

- Power Supply: 12V DC
- ➤ Pulse time : 0.2 0.75 seconds potential free contacts
- Current Draw: 15VA at 12V whilst activated
- Modular electronic control in 11-pin plug-in cartridge
- Auto time-out locking for security
- Point of no return access
- Manual override in power failures or optional power back-up of ± 24 hours available
- Free-standing unit which bolts down onto floor
- Frame hot dip galvanised (painting optional)
- Rubber block in bush shock absorbing coupling
- Mechanical pawl locking mechanism
- Hardened pins and pawl rollers in double shear coupling
- ➤ 100% duty cycle 12V DC solenoids, hardchromed PTFE armatures running in DU bushes
- Spindle locking drum supported at both ends with sealed for life bearings
- GUARANTEE: 12 months unconditional and irrespective of usage level, which includes parts and labour