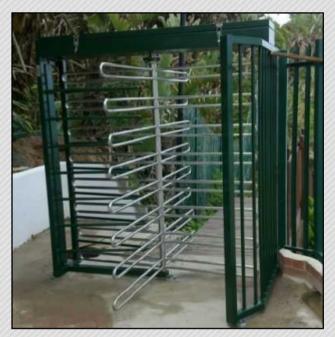

## **Full Height Slimline Turnstiles**

**Features** 

Available in single or double configurations, to control:

- · entry only
- · exit only
- · passage in both directions
- ▶ 4-arm (90°) and 3-arm (120°) configurations
- Suitable for both indoor and outdoor applications
- Weatherproof header box protecting electronics
- Compatible with all access control systems
- Limits access to authorised persons only
- Optional electronic random search facility for theft control
- Can be configured to free-wheel or remain locked in event of a power failure
- Hot dip galvanised frame for maximum corrosion protection
- Stainless Steel rotor arms
- Silent trouble free operation
- Passage frequency ±15 persons per minute

AUTOGATE has been manufacturing turnstiles in a variety of configurations for over 30 years.

These turnstiles have a wide range of applications for high security and high volume access control.

Available in a range of colours with an option to match corporate colour schemes.

The stainless steel arms do not tarnish or scratch and the high quality finish will withstand continuous and prolonged use even in hostile environments.

The Autogate turnstile mechanism is extremely robust and has been designed and manufactured from the highest quality materials providing many years of trouble free service. Tests have shown the heads are mechanically indestructible.