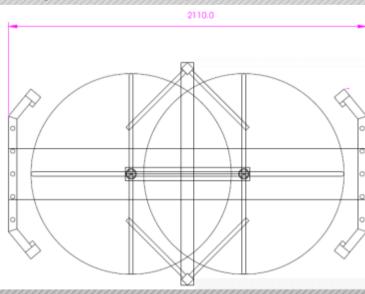

## **Full Height Slimline Turnstiles**

**Features** 

Available in single or double configurations, to control:

- · entry only
- · exit only
- · passage in both directions
- ▶ 4-arm (90°) and 3-arm (120°) configurations
- Suitable for both indoor and outdoor applications
- Weatherproof header box protecting electronics
- Compatible with all access control systems
- Limits access to authorised persons only
- Optional electronic random search facility for theft control
- Can be configured to free-wheel or remain locked in event of a power failure
- Hot dip galvanised frame for maximum corrosion protection
- Stainless Steel rotor arms
- Silent trouble free operation
- Passage frequency ±15 persons per minute

### **Technical Specifications:**

- Power Supply: 12V DC
- ➤ Pulse time : 0.2 0.75 seconds potential free contacts
- Current Draw: 15VA at 12V whilst activated
- Modular electronic control in 11-pin plug-in cartridge
- Auto time-out locking for security
- Point of no return access
- Manual override in power failures or optional power back-up of ± 24 hours available
- Free-standing unit which bolts down onto floor
- Frame hot dip galvanised (painting optional)
- Rubber block in bush shock absorbing coupling
- Mechanical pawl locking mechanism
- Hardened pins and pawl rollers in double shear coupling
- ➤ 100% duty cycle 12V DC solenoids, hardchromed PTFE armatures running in DU bushes
- Spindle locking drum supported at both ends with sealed for life bearings
- GUARANTEE: 12 months unconditional and irrespective of usage level, which includes parts and labour