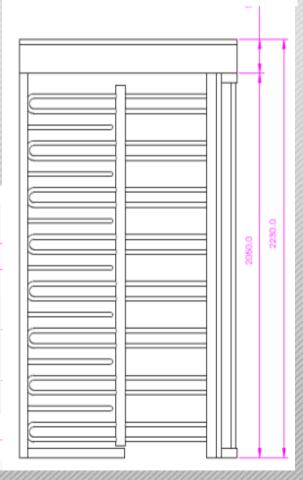

## **Full Height Slimline Turnstiles**

**Features** 

Available in single or double configurations, to control:

- · entry only
- · exit only
- · passage in both directions
- ▶ 4-arm (90°) and 3-arm (120°) configurations
- Suitable for both indoor and outdoor applications
- Weatherproof header box protecting electronics
- Compatible with all access control systems
- Limits access to authorised persons only
- Optional electronic random search facility for theft control
- Can be configured to free-wheel or remain locked in event of a power failure
- Hot dip galvanised frame for maximum corrosion protection
- Stainless Steel rotor arms
- Silent trouble free operation
- Passage frequency ±15 persons per minute

# **Full Height Slimline Turnstiles**