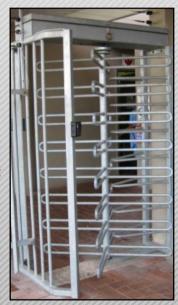

## **Full Height Slimline Turnstiles**

**Features** 

Available in single or double configurations, to control:

- · entry only
- · exit only
- · passage in both directions
- ▶ 4-arm (90°) and 3-arm (120°) configurations
- Suitable for both indoor and outdoor applications
- Weatherproof header box protecting electronics
- Compatible with all access control systems
- Limits access to authorised persons only
- Optional electronic random search facility for theft control
- Can be configured to free-wheel or remain locked in event of a power failure
- Hot dip galvanised frame for maximum corrosion protection
- Stainless Steel rotor arms
- Silent trouble free operation
- Passage frequency ±15 persons per minute

AUTOGATE has been manufacturing turnstiles in a variety of configurations for over 30 years.

These turnstiles have a wide range of applications for high security and high volume access control.

Available in a range of colours with an option to match corporate colour schemes.

The stainless steel arms do not tarnish or scratch and the high quality finish will withstand continuous and prolonged use even in hostile environments.

The Autogate turnstile mechanism is extremely robust and has been designed and manufactured from the highest quality materials providing many years of trouble free service. Tests have shown the heads are mechanically indestructible.