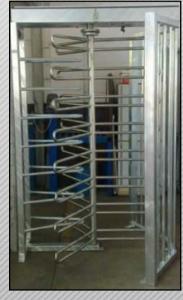

## **Full Height Slimline Turnstiles**

**Features** 

Available in single or double configurations, to control:

- · entry only
- · exit only
- · passage in both directions
- ▶ 4-arm (90°) and 3-arm (120°) configurations
- Suitable for both indoor and outdoor applications
- Weatherproof header box protecting electronics
- Compatible with all access control systems
- Limits access to authorised persons only
- Optional electronic random search facility for theft control
- Can be configured to free-wheel or remain locked in event of a power failure
- Hot dip galvanised frame for maximum corrosion protection
- Stainless Steel rotor arms
- Silent trouble free operation
- Passage frequency ±15 persons per minute

AUTOGATE has been manufacturing turnstiles in a variety of configurations for over 30 years.

These turnstiles have a wide range of applications for high security and high volume access control.

Available in a range of colours with an option to match corporate colour schemes.

The stainless steel arms do not tarnish or scratch and the high quality finish will withstand continuous and prolonged use even in hostile environments.

The Autogate turnstile mechanism is extremely robust and has been designed and manufactured from the highest quality materials providing many years of trouble free service. Tests have shown the heads are mechanically indestructible.