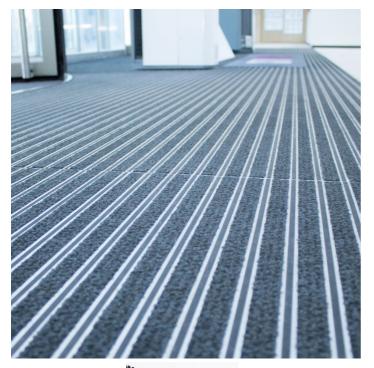

Defend against dirt and moisture with versatile aluminium entrance matting

- Robust, high-quality aluminium system for heavy-duty use designed to cope with high footfall.
- Flexible, yet durable PVC linking joints for ease of handling and easy fitting
- Custom-made to order to your specification.
- The aluminium profile is environmentally-friendly, incorporating recycled materials in the manufacture.
- Choose from one, or a combination of different surface options, including the exceptionally durable Alba which is made from ECONYL®, a recycled nylon material made from discarded fishing nets and other sources.
- · Logomats can be incorporated into any Plan.a design.
- Also available with vibrant coloured polypropylene carpet inserts.
- Fire tested to BS EN 13501-1 and slip tested to BS 7676-2.
- Product Height: 10mm or 17mm

## **Styles Available**

Alba Anthracite

Alba Grey

Berber Point Charcoal

Berber Point Turkey