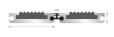

Defend against dirt and moisture with versatile aluminium entrance matting

- Robust, high-quality aluminium system for heavy-duty use designed to cope with high footfall.
- Flexible, yet durable PVC linking joints for ease of handling and easy fitting
- Custom-made to order to your specification.
- The aluminium profile is environmentally-friendly, incorporating recycled materials in the manufacture.
- Choose from one, or a combination of different surface options, including the exceptionally durable Alba which is made from ECONYL®, a recycled nylon material made from discarded fishing nets and other sources.
- · Logomats can be incorporated into any Plan.a design.
- Also available with vibrant coloured polypropylene carpet inserts.
- Fire tested to BS EN 13501-1 and slip tested to BS 7676-2.
- Product Height: 10mm or 17mm

## **Technical Specification**

| Material                                    | Aluminium rails, PVC connection strips, ECONYL® Regenerated Nylon, PP or PVC inlays                                                                                                                                                              |
|---------------------------------------------|--------------------------------------------------------------------------------------------------------------------------------------------------------------------------------------------------------------------------------------------------|
| Surface Finish                              | Carpet or scrapers                                                                                                                                                                                                                               |
| Product<br>Height                           | 10 mm or 17 mm                                                                                                                                                                                                                                   |
| Durability                                  | Heavy to very heavy traffic entrances                                                                                                                                                                                                            |
| Environmental<br>Resistance                 | Suitable for wet and dry environments                                                                                                                                                                                                            |
| UV<br>Resistance                            | Yes                                                                                                                                                                                                                                              |
| Typical<br>Applications                     | Entrance areas                                                                                                                                                                                                                                   |
| Installation<br>Method                      | Installed in to recessed well                                                                                                                                                                                                                    |
| Other Product<br>Performance<br>Information | Uniform floor load = 14.36 KN/ m2. Wheel load 159 kg per wheel                                                                                                                                                                                   |
| Fire Tested to                              | Alba inserts: BS EN 13501-1 Class Cfl - s1. PVC scraper inserts: BS EN 13501-1 Class Cfl - s2.                                                                                                                                                   |
| Country of Origin                           | UK and SA                                                                                                                                                                                                                                        |
| Notes                                       | Alba is a tufted carpet product and therefore its appearance can vary depending on the direction of the pile and the light in the surrounding environment. To achieve a uniform appearance consider hoovering the product in a single direction. |
| Slip Tested to                              | BS 7676-2 - low slip potential                                                                                                                                                                                                                   |