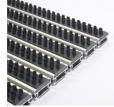

Defend against dirt and moisture with versatile aluminium entrance matting

- Robust, high-quality aluminium system for heavy-duty use designed to cope with high footfall.
- Flexible, yet durable PVC linking joints for ease of handling and easy fitting
- Custom-made to order to your specification.
- The aluminium profile is environmentally-friendly, incorporating recycled materials in the manufacture.
- Choose from one, or a combination of different surface options, including the exceptionally durable Alba which is made from ECONYL®, a recycled nylon material made from discarded fishing nets and other sources.
- · Logomats can be incorporated into any Plan.a design.
- Also available with vibrant coloured polypropylene carpet inserts.
- Fire tested to BS EN 13501-1 and slip tested to BS 7676-2.
- Product Height: 10mm or 17mm

## **Technical Specification**

| Material                                    | Aluminium rails, PVC connection strips, ECONYL® Regenerated Nylon, PP or PVC inlays                                                                                                                                                              |
|---------------------------------------------|--------------------------------------------------------------------------------------------------------------------------------------------------------------------------------------------------------------------------------------------------|
| Surface Finish                              | Carpet or scrapers                                                                                                                                                                                                                               |
| Product<br>Height                           | 10 mm or 17 mm                                                                                                                                                                                                                                   |
| Durability                                  | Heavy to very heavy traffic entrances                                                                                                                                                                                                            |
| Environmental<br>Resistance                 | Suitable for wet and dry environments                                                                                                                                                                                                            |
| UV<br>Resistance                            | Yes                                                                                                                                                                                                                                              |
| Typical<br>Applications                     | Entrance areas                                                                                                                                                                                                                                   |
| Installation<br>Method                      | Installed in to recessed well                                                                                                                                                                                                                    |
| Other Product<br>Performance<br>Information | Uniform floor load = 14.36 KN/ m2. Wheel load 159 kg per wheel                                                                                                                                                                                   |
| Fire Tested to                              | Alba inserts: BS EN 13501-1 Class Cfl - s1. PVC scraper inserts: BS EN 13501-1 Class Cfl - s2.                                                                                                                                                   |
| Country of Origin                           | UK and SA                                                                                                                                                                                                                                        |
| Notes                                       | Alba is a tufted carpet product and therefore its appearance can vary depending on the direction of the pile and the light in the surrounding environment. To achieve a uniform appearance consider hoovering the product in a single direction. |
| Slip Tested to                              | BS 7676-2 - low slip potential                                                                                                                                                                                                                   |