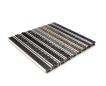

Defend against dirt and moisture with versatile aluminium entrance matting

- Robust, high-quality aluminium system for heavy-duty use designed to cope with high footfall.
- Flexible, yet durable PVC linking joints for ease of handling and easy fitting
- Custom-made to order to your specification.
- The aluminium profile is environmentally-friendly, incorporating recycled materials in the manufacture.
- Choose from one, or a combination of different surface options, including the exceptionally durable Alba which is made from ECONYL®, a recycled nylon material made from discarded fishing nets and other sources.
- · Logomats can be incorporated into any Plan.a design.
- Also available with vibrant coloured polypropylene carpet inserts.
- Fire tested to BS EN 13501-1 and slip tested to BS 7676-2.
- Product Height: 10mm or 17mm

## **Styles Available**

Alba Anthracite

Alba Grey

Berber Point Charcoal

Berber Point Turkey