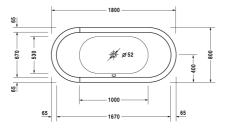

## |< 1800 mm >|

| Bathtub                                                                                                                                                               | Dimension     | Weight          | Order number   |
|-----------------------------------------------------------------------------------------------------------------------------------------------------------------------|---------------|-----------------|----------------|
| oval, freestanding, with two backrest slopes, with acrylic pa<br>and support frame, sanitary acrylic , Filling capacity 170 litr<br>water level 365 mm                | inel<br>re ,  |                 |                |
| Colors                                                                                                                                                                |               |                 |                |
| 00 White Alpin                                                                                                                                                        |               |                 |                |
| Variant                                                                                                                                                               |               |                 |                |
| Basic model                                                                                                                                                           | 1800 x 800 mm | 58.000 kilogram | 70001000000000 |
| Suitable setting                                                                                                                                                      |               |                 |                |
| LED coloured light with remote control for bathtubs, (white chrome -10)                                                                                               | -00,          |                 | 790840         |
| Bathtub handle chrome                                                                                                                                                 |               |                 | 792804         |
| Suitable products                                                                                                                                                     |               |                 |                |
| Waste and overflow Quadroval with base inlet, chrome, for<br>bathtubs, with flexible hose, **, outlet diameter 52 mm, ler<br>of bowden cable 725 mm,                  | ıgth          |                 | 791228         |
| Waste and overflow Quadroval chrome, for bathtubs with<br>central outlet, with flexible hose, outlet diameter 52 mm, le<br>of bowden cable 850 mm,                    | ength         |                 | 792208         |
| Waste and overflow Quadroval with water inlet, chrome, *, †<br>bathtubs with central outlet, with flexible hose, outlet diam<br>52 mm, length of bowden cable 850 mm, |               |                 | 792209         |

All drawings contain the necessary measurements which are subject to standard tolerances. They are stated in mm and are non-binding. Exact measurements, in particular for customised installation scenarios, can only be taken from the finished piece.