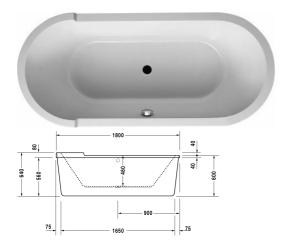

## |< 1800 mm >|

| Bathtub                                                                                                                                                               | Dimension     | Weight          | Order number   |
|-----------------------------------------------------------------------------------------------------------------------------------------------------------------------|---------------|-----------------|----------------|
| oval, freestanding, with two backrest slopes, with acrylic pa<br>and support frame, sanitary acrylic , Filling capacity 170 litr<br>water level 365 mm                | inel<br>re ,  |                 |                |
| Colors                                                                                                                                                                |               |                 |                |
| 00 White Alpin                                                                                                                                                        |               |                 |                |
| Variant                                                                                                                                                               |               |                 |                |
| Basic model                                                                                                                                                           | 1800 x 800 mm | 58.000 kilogram | 70001000000000 |
| Suitable setting                                                                                                                                                      |               |                 |                |
| LED coloured light with remote control for bathtubs, (white chrome -10)                                                                                               | -00,          |                 | 790840         |
| Bathtub handle chrome                                                                                                                                                 |               |                 | 792804         |
| Suitable products                                                                                                                                                     |               |                 |                |
| Waste and overflow Quadroval with base inlet, chrome, for<br>bathtubs, with flexible hose, **, outlet diameter 52 mm, ler<br>of bowden cable 725 mm,                  | ıgth          |                 | 791228         |
| Waste and overflow Quadroval chrome, for bathtubs with<br>central outlet, with flexible hose, outlet diameter 52 mm, le<br>of bowden cable 850 mm,                    | ength         |                 | 792208         |
| Waste and overflow Quadroval with water inlet, chrome, *, †<br>bathtubs with central outlet, with flexible hose, outlet diam<br>52 mm, length of bowden cable 850 mm, |               |                 | 792209         |

All drawings contain the necessary measurements which are subject to standard tolerances. They are stated in mm and are non-binding. Exact measurements, in particular for customised installation scenarios, can only be taken from the finished piece.