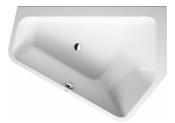

## Paiova Bathtub Paiova 5 # 70039500000000

## |< 1770 mm >|

| Bathtub Paiova 5                                                                                                                                                          | Dimension      | Weight          | Order number   |
|---------------------------------------------------------------------------------------------------------------------------------------------------------------------------|----------------|-----------------|----------------|
| corner right, with seamless acrylic panel and support frame,<br>with two different backrest slopes, sanitary acrylic , Filling<br>capacity 205 litre , water level 340 mm |                |                 |                |
| Colors                                                                                                                                                                    |                |                 |                |
| 00 White Alpin                                                                                                                                                            |                |                 |                |
| Variant                                                                                                                                                                   |                |                 |                |
| Basic model                                                                                                                                                               | 1770 x 1300 mm | 75.000 kilogram | 70039500000000 |
| Necessary accessory                                                                                                                                                       |                |                 |                |
| Waste and overflow Quadroval chrome                                                                                                                                       |                |                 | 792208         |
| Waste and overflow Quadroval with water inlet, chrome, *                                                                                                                  |                |                 | 792209         |
| Waste and overflow Quadroval with base inlet, chrome, **                                                                                                                  |                |                 | 791228         |
| Suitable setting                                                                                                                                                          |                |                 |                |
| Surcharge for drillings of the tub rim for faucet, from rim width 100 mm                                                                                                  | 1              |                 | 790650         |
| LED coloured light with remote control for bathtubs, (white -00 chrome -10)                                                                                               | ,              |                 | 790840         |
| Bathtub handle chrome                                                                                                                                                     |                |                 | 792804         |
| Suitable products                                                                                                                                                         |                |                 |                |
| Bathtub anchors for mounting and support of bathtubs and shower trays, 3 pieces,                                                                                          |                |                 | 790103         |
| Rubber profile for noise reduction, length: 3300 mm, Width: 70 mm,                                                                                                        |                |                 | 790126         |
| Headrest for Happy D.2, Paiova 5, for Happy D.2 Plus, material: polyurethane, white,                                                                                      |                |                 | 790009         |
|                                                                                                                                                                           |                |                 |                |