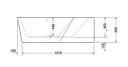

## |< 1770 mm >|

| Bathtub Paiova 5                                                                                                                                                          | Dimension      | Weight          | Order number   |
|---------------------------------------------------------------------------------------------------------------------------------------------------------------------------|----------------|-----------------|----------------|
| corner right, with seamless acrylic panel and support frame,<br>with two different backrest slopes, sanitary acrylic , Filling<br>capacity 205 litre , water level 340 mm |                |                 |                |
| Colors                                                                                                                                                                    |                |                 |                |
| 00 White Alpin                                                                                                                                                            |                |                 |                |
| Variant                                                                                                                                                                   |                |                 |                |
| Basic model                                                                                                                                                               | 1770 x 1300 mm | 75.000 kilogram | 70039500000000 |
| Necessary accessory                                                                                                                                                       |                |                 |                |
| Waste and overflow Quadroval chrome                                                                                                                                       |                |                 | 792208         |
| Waste and overflow Quadroval with water inlet, chrome, *                                                                                                                  |                |                 | 792209         |
| Waste and overflow Quadroval with base inlet, chrome, **                                                                                                                  |                |                 | 791228         |
| Suitable setting                                                                                                                                                          |                |                 |                |
| Surcharge for drillings of the tub rim for faucet, from rim width 100 mm                                                                                                  | 1              |                 | 790650         |
| LED coloured light with remote control for bathtubs, (white -00 chrome -10)                                                                                               | ,              |                 | 790840         |
| Bathtub handle chrome                                                                                                                                                     |                |                 | 792804         |
| Suitable products                                                                                                                                                         |                |                 |                |
| Bathtub anchors for mounting and support of bathtubs and shower trays, 3 pieces,                                                                                          |                |                 | 790103         |
| Rubber profile for noise reduction, length: 3300 mm, Width: 70 mm,                                                                                                        |                |                 | 790126         |
| Headrest for Happy D.2, Paiova 5, for Happy D.2 Plus, material: polyurethane, white,                                                                                      |                |                 | 790009         |
|                                                                                                                                                                           |                |                 |                |

All drawings contain the necessary measurements which are subject to standard tolerances. They are stated in mm and are non-binding. Exact measurements, in particular for customised installation scenarios, can only be taken from the finished piece.