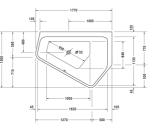

## |< 1770 mm >|

| Bathtub Paiova 5                                                                                                                                                          | Dimension      | Weight          | Order number   |
|---------------------------------------------------------------------------------------------------------------------------------------------------------------------------|----------------|-----------------|----------------|
| corner right, with seamless acrylic panel and support frame,<br>with two different backrest slopes, sanitary acrylic , Filling<br>capacity 205 litre , water level 340 mm |                |                 |                |
| Colors                                                                                                                                                                    |                |                 |                |
| 00 White Alpin                                                                                                                                                            |                |                 |                |
| Variant                                                                                                                                                                   |                |                 |                |
| Basic model                                                                                                                                                               | 1770 x 1300 mm | 75.000 kilogram | 70039500000000 |
| Necessary accessory                                                                                                                                                       |                |                 |                |
| Waste and overflow Quadroval chrome                                                                                                                                       |                |                 | 792208         |
| Waste and overflow Quadroval with water inlet, chrome, *                                                                                                                  |                |                 | 792209         |
| Waste and overflow Quadroval with base inlet, chrome, **                                                                                                                  |                |                 | 791228         |
| Suitable setting                                                                                                                                                          |                |                 |                |
| Surcharge for drillings of the tub rim for faucet, from rim width 100 mm                                                                                                  | 1              |                 | 790650         |
| LED coloured light with remote control for bathtubs, (white -00 chrome -10)                                                                                               | ,              |                 | 790840         |
| Bathtub handle chrome                                                                                                                                                     |                |                 | 792804         |
| Suitable products                                                                                                                                                         |                |                 |                |
| Bathtub anchors for mounting and support of bathtubs and shower trays, 3 pieces,                                                                                          |                |                 | 790103         |
| Rubber profile for noise reduction, length: 3300 mm, Width: 70 mm,                                                                                                        |                |                 | 790126         |
| Headrest for Happy D.2, Paiova 5, for Happy D.2 Plus, material: polyurethane, white,                                                                                      |                |                 | 790009         |
|                                                                                                                                                                           |                |                 |                |

All drawings contain the necessary measurements which are subject to standard tolerances. They are stated in mm and are non-binding. Exact measurements, in particular for customised installation scenarios, can only be taken from the finished piece.