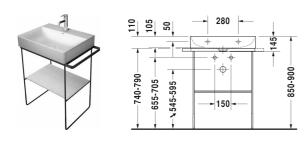

## DuraSquare Metal console standing \*\* # 003101..00

|< 665 mm >|

| Metal console standing **                                                                                                                   | Dimension    | Weight         | Order number |
|---------------------------------------------------------------------------------------------------------------------------------------------|--------------|----------------|--------------|
| height adjustable +50 mm, fixings included, for washbasin # 235360, Towel rail right/left, reversible                                       |              |                |              |
| Colors                                                                                                                                      |              |                |              |
| 10 Chrome 46 Black Matt                                                                                                                     |              |                |              |
| Variant                                                                                                                                     |              |                |              |
| chrome                                                                                                                                      | 665 x 451 mm | 6.000 kilogram | 00310100     |
| Infobox                                                                                                                                     |              |                |              |
| ** Glas inserts are not included - please order separately.                                                                                 |              |                |              |
| Suitable products                                                                                                                           |              |                |              |
| Washbasin, furniture washbasin without overflow, with tap platform, ceramic covered slotted waste included, underneath glazed, 600 x 470 mm | 600 x 470 mm |                | 235360       |
| Glass inserts safety glass, for metal console # 003101, 003102, 570 x 380 mm $$                                                             | 570 x 380 mm |                | 009964       |
|                                                                                                                                             |              |                |              |