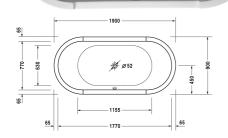

All drawings contain the necessary measurements which are subject to standard tolerances. They are stated in mm and are non-binding. Exact measurements, in particular for customised installation scenarios, can only be taken from the finished ceramic piece.