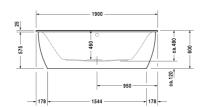

## **Bathtub** # 760248004161000 ...

|< 1,900 mm >|

| Bathtub                                                                                                                                                                   | Dimension      | Weight    | Order number    |
|---------------------------------------------------------------------------------------------------------------------------------------------------------------------------|----------------|-----------|-----------------|
| back-to-wall, with acrylic panel and support frame, 5 mm sar                                                                                                              | nitary acrylic |           |                 |
| Colors                                                                                                                                                                    |                |           |                 |
| 00 White Alpin                                                                                                                                                            |                |           |                 |
| Variant                                                                                                                                                                   |                |           |                 |
| Basic model                                                                                                                                                               | 1900 x 900 mm  | 38,000 kg | 700248000000000 |
| Combi-System L                                                                                                                                                            | 1900 x 900 mm  | 38,000 kg | 710248005001000 |
| Combi-System L                                                                                                                                                            | 1900 x 900 mm  | 38,000 kg | 710248005001006 |
| Air-System                                                                                                                                                                | 1900 x 900 mm  | 38,000 kg | 760248001001000 |
| Air-System                                                                                                                                                                | 1900 x 900 mm  | 38,000 kg | 760248001001006 |
| Jet-System                                                                                                                                                                | 1900 x 900 mm  | 38,000 kg | 760248002001000 |
| Combi-System P                                                                                                                                                            | 1900 x 900 mm  | 38,000 kg | 760248003001000 |
| Combi-System E                                                                                                                                                            | 1900 x 900 mm  | 38,000 kg | 760248004161000 |
| Combi-System E                                                                                                                                                            | 1900 x 900 mm  | 38,000 kg | 760248004161006 |
| Accessory for bath- and whirltub                                                                                                                                          |                |           |                 |
| Headrest curved, white, for # 700244 - 700249, material: polyurethane                                                                                                     |                |           | 790008          |
| Bathtub anchors for mounting and support of bathtubs and shower trays, 3 pieces                                                                                           |                |           | 790103          |
| Rubber profile for noise reduction and sealing against moisture, length: 3300 mm                                                                                          |                |           | 790104          |
| LED white light under bathtub rim, for # 700248                                                                                                                           |                |           | 791849          |
| Accessory for bathtub                                                                                                                                                     |                | ,         |                 |
| Waste and overflow Quadroval chrome, for bathtubs with ce outlet, outlet diameter 52 mm, length of bowden cable 850 m                                                     |                |           | 790293          |
| Waste and overflow Quadroval with water inlet, chrome, for bathtubs with central outlet, outlet diameter 52 mm, (pipe interrupt necessary), length of bowden cable 850 mm |                |           | 790294          |
| Waste and overflow with base inlet, chrome, $^{\star}$ , outlet diamet mm, for bathtubs                                                                                   | er 52          |           | 790275          |

All drawings contain the necessary measurements which are subject to standard tolerances. They are stated in mm and are non-binding. Exact measurements, in particular for customised installation scenarios, can only be taken from the finished ceramic piece.