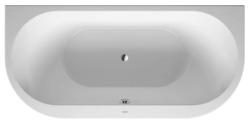

## **Bathtub** # 760248004161000 ...

|< 1,900 mm >|

| Bathtub                                                                                                                                                                   | Dimension      | Weight    | Order number    |
|---------------------------------------------------------------------------------------------------------------------------------------------------------------------------|----------------|-----------|-----------------|
| back-to-wall, with acrylic panel and support frame, 5 mm sar                                                                                                              | nitary acrylic |           |                 |
| Colors                                                                                                                                                                    |                |           |                 |
| 00 White Alpin                                                                                                                                                            |                |           |                 |
| Variant                                                                                                                                                                   |                |           |                 |
| Basic model                                                                                                                                                               | 1900 x 900 mm  | 38,000 kg | 700248000000000 |
| Combi-System L                                                                                                                                                            | 1900 x 900 mm  | 38,000 kg | 710248005001000 |
| Combi-System L                                                                                                                                                            | 1900 x 900 mm  | 38,000 kg | 710248005001006 |
| Air-System                                                                                                                                                                | 1900 x 900 mm  | 38,000 kg | 760248001001000 |
| Air-System                                                                                                                                                                | 1900 x 900 mm  | 38,000 kg | 760248001001006 |
| Jet-System                                                                                                                                                                | 1900 x 900 mm  | 38,000 kg | 760248002001000 |
| Combi-System P                                                                                                                                                            | 1900 x 900 mm  | 38,000 kg | 760248003001000 |
| Combi-System E                                                                                                                                                            | 1900 x 900 mm  | 38,000 kg | 760248004161000 |
| Combi-System E                                                                                                                                                            | 1900 x 900 mm  | 38,000 kg | 760248004161006 |
| Accessory for bath- and whirltub                                                                                                                                          |                |           |                 |
| Headrest curved, white, for # 700244 - 700249, material: polyurethane                                                                                                     |                |           | 790008          |
| Bathtub anchors for mounting and support of bathtubs and shower trays, 3 pieces                                                                                           |                |           | 790103          |
| Rubber profile for noise reduction and sealing against moisture, length: 3300 mm                                                                                          |                |           | 790104          |
| LED white light under bathtub rim, for # 700248                                                                                                                           |                |           | 791849          |
| Accessory for bathtub                                                                                                                                                     |                | ,         |                 |
| Waste and overflow Quadroval chrome, for bathtubs with ce outlet, outlet diameter 52 mm, length of bowden cable 850 m                                                     |                |           | 790293          |
| Waste and overflow Quadroval with water inlet, chrome, for bathtubs with central outlet, outlet diameter 52 mm, (pipe interrupt necessary), length of bowden cable 850 mm |                |           | 790294          |
| Waste and overflow with base inlet, chrome, $^{\star}$ , outlet diamet mm, for bathtubs                                                                                   | er 52          |           | 790275          |