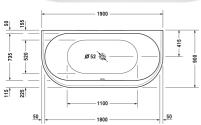

## **Bathtub** # 760248004161000 ...

|< 1,900 mm >|

| Bathtub                                                                                                                                                                   | Dimension      | Weight    | Order number    |
|---------------------------------------------------------------------------------------------------------------------------------------------------------------------------|----------------|-----------|-----------------|
| back-to-wall, with acrylic panel and support frame, 5 mm sar                                                                                                              | nitary acrylic |           |                 |
| Colors                                                                                                                                                                    |                |           |                 |
| 00 White Alpin                                                                                                                                                            |                |           |                 |
| Variant                                                                                                                                                                   |                |           |                 |
| Basic model                                                                                                                                                               | 1900 x 900 mm  | 38,000 kg | 700248000000000 |
| Combi-System L                                                                                                                                                            | 1900 x 900 mm  | 38,000 kg | 710248005001000 |
| Combi-System L                                                                                                                                                            | 1900 x 900 mm  | 38,000 kg | 710248005001006 |
| Air-System                                                                                                                                                                | 1900 x 900 mm  | 38,000 kg | 760248001001000 |
| Air-System                                                                                                                                                                | 1900 x 900 mm  | 38,000 kg | 760248001001006 |
| Jet-System                                                                                                                                                                | 1900 x 900 mm  | 38,000 kg | 760248002001000 |
| Combi-System P                                                                                                                                                            | 1900 x 900 mm  | 38,000 kg | 760248003001000 |
| Combi-System E                                                                                                                                                            | 1900 x 900 mm  | 38,000 kg | 760248004161000 |
| Combi-System E                                                                                                                                                            | 1900 x 900 mm  | 38,000 kg | 760248004161006 |
| Accessory for bath- and whirltub                                                                                                                                          |                |           |                 |
| Headrest curved, white, for # 700244 - 700249, material: polyurethane                                                                                                     |                |           | 790008          |
| Bathtub anchors for mounting and support of bathtubs and shower trays, 3 pieces                                                                                           |                |           | 790103          |
| Rubber profile for noise reduction and sealing against moisture, length: 3300 mm                                                                                          |                |           | 790104          |
| LED white light under bathtub rim, for # 700248                                                                                                                           |                |           | 791849          |
| Accessory for bathtub                                                                                                                                                     |                | ,         |                 |
| Waste and overflow Quadroval chrome, for bathtubs with ce outlet, outlet diameter 52 mm, length of bowden cable 850 m                                                     |                |           | 790293          |
| Waste and overflow Quadroval with water inlet, chrome, for bathtubs with central outlet, outlet diameter 52 mm, (pipe interrupt necessary), length of bowden cable 850 mm |                |           | 790294          |
| Waste and overflow with base inlet, chrome, $^{\star}$ , outlet diamet mm, for bathtubs                                                                                   | er 52          |           | 790275          |

All drawings contain the necessary measurements which are subject to standard tolerances. They are stated in mm and are non-binding. Exact measurements, in particular for customised installation scenarios, can only be taken from the finished ceramic piece.