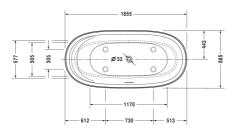

## |< 1855 mm >|

| Bathtub                                                                                                                          | Dimension     | Weight     | Order number   |
|----------------------------------------------------------------------------------------------------------------------------------|---------------|------------|----------------|
| freestanding, with seamless panel and support frame, with<br>one backrest slope, with special waste and overflow, DuraSolid<br>A |               |            |                |
| Colors                                                                                                                           |               |            |                |
| 00 White Alpin                                                                                                                   |               |            |                |
| Variant                                                                                                                          |               |            |                |
| Basic model                                                                                                                      | 1855 x 885 mm | 102,000 kg | 70033000000000 |
| Suitable setting                                                                                                                 |               |            |                |
| Sound for bathtubs                                                                                                               |               |            | 791851         |

All drawings contain the necessary measurements which are subject to standard tolerances. They are stated in mm and are non-binding. Exact measurements, in particular for customised installation scenarios, can only be taken from the finished ceramic piece.