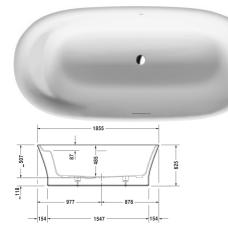

## |< 1855 mm >|

| Bathtub                                                                                                                          | Dimension     | Weight     | Order number   |
|----------------------------------------------------------------------------------------------------------------------------------|---------------|------------|----------------|
| freestanding, with seamless panel and support frame, with<br>one backrest slope, with special waste and overflow, DuraSolid<br>A |               |            |                |
| Colors                                                                                                                           |               |            |                |
| 00 White Alpin                                                                                                                   |               |            |                |
| Variant                                                                                                                          |               |            |                |
| Basic model                                                                                                                      | 1855 x 885 mm | 102,000 kg | 70033000000000 |
| Suitable setting                                                                                                                 |               |            |                |
| Sound for bathtubs                                                                                                               |               |            | 791851         |

All drawings contain the necessary measurements which are subject to standard tolerances. They are stated in mm and are non-binding. Exact measurements, in particular for customised installation scenarios, can only be taken from the finished ceramic piece.