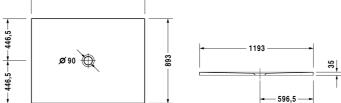

## **DuraPlan Flush Fitted Shower Tray** # 720087000000000 / 72008700000001

|< 1200 mm >|

| Flush Fitted Shower Tray                                | Dimension     | Weight          | Order number    |
|---------------------------------------------------------|---------------|-----------------|-----------------|
| rectangle, 35 mm                                        |               |                 |                 |
| Colors                                                  |               |                 |                 |
| 00 White Alpin                                          |               |                 |                 |
| Variant                                                 |               |                 |                 |
| Shower tray                                             | 1200 x 900 mm | 22.300 kilogram | 720087000000000 |
| Shower tray with Antislip                               | 1200 x 900 mm | 22.300 kilogram | 720087000000001 |
| Infobox                                                 |               |                 |                 |
| Observe preinstallation sheet                           |               |                 |                 |
| Necessary accessory for bath- and whirltub              |               |                 |                 |
| Mounting set *, for # 720087                            |               |                 | 790145          |
| Accessory for shower trays                              |               |                 |                 |
| Mounting foam for supports 400 ml                       |               |                 | 790340          |
| Firestop collar for # 790262, ***                       |               |                 | 790151          |
| Outlet drain vertical outlet, (white -00, chrome -10)   |               |                 | 790262          |
| Outlet drain horizontal outlet, (white -00, chrome -10) |               |                 | 790261          |

All drawings contain the necessary measurements which are subject to standard tolerances. They are stated in mm and are non-binding. Exact measurements, in particular for customised installation scenarios, can only be taken from the finished ceramic piece.