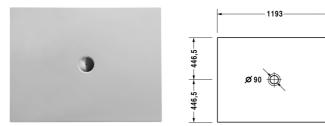

## **DuraPlan Flush Fitted Shower Tray** # 720087000000000 / 72008700000001

|< 1200 mm >|

| Flush Fitted Shower Tray                                | Dimension     | Weight          | Order number    |
|---------------------------------------------------------|---------------|-----------------|-----------------|
| rectangle, 35 mm                                        |               |                 |                 |
| Colors                                                  |               |                 |                 |
| 00 White Alpin                                          |               |                 |                 |
| Variant                                                 |               |                 |                 |
| Shower tray                                             | 1200 x 900 mm | 22.300 kilogram | 720087000000000 |
| Shower tray with Antislip                               | 1200 x 900 mm | 22.300 kilogram | 720087000000001 |
| Infobox                                                 |               |                 |                 |
| Observe preinstallation sheet                           |               |                 |                 |
| Necessary accessory for bath- and whirltub              |               |                 |                 |
| Mounting set *, for # 720087                            |               |                 | 790145          |
| Accessory for shower trays                              |               |                 |                 |
| Mounting foam for supports 400 ml                       |               |                 | 790340          |
| Firestop collar for # 790262, ***                       |               |                 | 790151          |
| Outlet drain vertical outlet, (white -00, chrome -10)   |               |                 | 790262          |
| Outlet drain horizontal outlet, (white -00, chrome -10) |               |                 | 790261          |

All drawings contain the necessary measurements which are subject to standard tolerances. They are stated in mm and are non-binding. Exact measurements, in particular for customised installation scenarios, can only be taken from the finished ceramic piece.