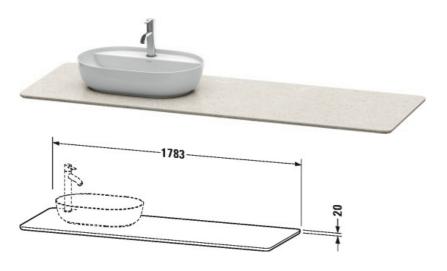

| Quartz stone console                                                                               | Dimension                  | Weight                     | Order number |
|----------------------------------------------------------------------------------------------------|----------------------------|----------------------------|--------------|
| 1 countertop with one cut-out left or right                                                        |                            |                            |              |
| Colors                                                                                             |                            |                            |              |
| M17 Quartz Stone White Structure M25 Quartz Stone Sar<br>Structure M33 Quartz Stone Grey Structure | nd                         |                            |              |
| Variant                                                                                            |                            |                            |              |
|                                                                                                    | 1783 x 595 mm              |                            | LU9468 L/R   |
| Infobox                                                                                            |                            |                            |              |
| suitable for vanity unit LU9563, LU9568, Please specify                                            | when ordering:, - L/R = Wa | shbasin left or right poss | sible        |
|                                                                                                    |                            |                            |              |
|                                                                                                    |                            |                            |              |
|                                                                                                    |                            |                            |              |