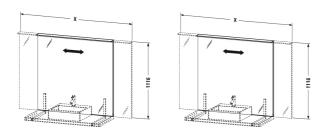

## Delos Mirror on console (width variable) # DL744700000

|< 1200-1800 mm >|

| Mirror on console (width variable)                                                                                                                                                                                                                                                                                                      | Dimension              | Weight | Order number |
|-----------------------------------------------------------------------------------------------------------------------------------------------------------------------------------------------------------------------------------------------------------------------------------------------------------------------------------------|------------------------|--------|--------------|
| IP 44, LED dimming function, 1 sensor switch optional L, LED (lifespan > 30.000 hours), LED module fixed install, class: A+                                                                                                                                                                                                             |                        |        |              |
| Colors                                                                                                                                                                                                                                                                                                                                  |                        |        |              |
| M00                                                                                                                                                                                                                                                                                                                                     |                        |        |              |
| Variant                                                                                                                                                                                                                                                                                                                                 |                        |        |              |
| LED module 3500 kelvin light colour, 17-26 W                                                                                                                                                                                                                                                                                            | 1200-1800 x 36/1<br>mm | .05    | DL744700000  |
| Infobox                                                                                                                                                                                                                                                                                                                                 |                        |        |              |
| Distance between sensor and reflecting surfaces = minimum 75 mm, Length dimension for mirror and console must be identical, - Console (suitable consoles: # DL 020C, DL 023C, DL 030C, DL 033C), - Console support # DL 9963, Please specify when ordering:, L = sensor switch left, R = sensor switch right, 0 = without sensor switch |                        |        | rt # DL      |
|                                                                                                                                                                                                                                                                                                                                         |                        |        |              |
| Suitable products                                                                                                                                                                                                                                                                                                                       |                        |        |              |
| Console Support 1 console support-bracket, for installat<br>beneath console 550 mm depth, for mirror on console, f<br>included, Black diamond, powder-coated, 40 x 498 mm                                                                                                                                                               |                        |        | DL9963       |
|                                                                                                                                                                                                                                                                                                                                         |                        |        |              |