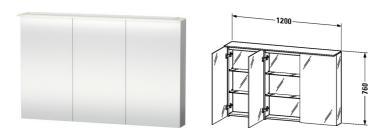

## Delos Mirror cabinet # DL754400000

|< 1200 mm >|

| IP 44, LED dimming function, 3 mirror doors, 4 glass shelves (clear glass), back panel inside mirror glass, one socket unit with flap lid in top end, 1 sensor switch bottom right, LED (lifespan > 30.000 hours), LED module fixed install, Energy class: A+, LED module 3500 Kelvin light colour, 31 W |                |   |             |
|----------------------------------------------------------------------------------------------------------------------------------------------------------------------------------------------------------------------------------------------------------------------------------------------------------|----------------|---|-------------|
|                                                                                                                                                                                                                                                                                                          |                |   |             |
| Colors                                                                                                                                                                                                                                                                                                   |                |   |             |
| M00                                                                                                                                                                                                                                                                                                      |                |   |             |
| Variant                                                                                                                                                                                                                                                                                                  |                |   |             |
| 120                                                                                                                                                                                                                                                                                                      | 0 x 138/208 mm | [ | DL754400000 |
| Infobox                                                                                                                                                                                                                                                                                                  |                |   |             |
| Distance between sensor and reflecting surfaces = minimum 75 mm                                                                                                                                                                                                                                          |                |   |             |