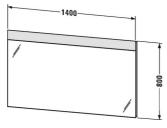

## |< 1400 mm >|

| Mirror with lighting                                                                                                                                                                 | Dimension    | Weight | Order number |
|--------------------------------------------------------------------------------------------------------------------------------------------------------------------------------------|--------------|--------|--------------|
| IP 44, LED dimming function, 1 sensor switch bottom right, LED<br>(lifespan > 30.000 hours), LED module fixed install, Energy<br>class: A, LED module 3500 Kelvin light colour, 33 W | )            |        |              |
| Colors                                                                                                                                                                               |              |        |              |
| M37 White Aluminium Decor                                                                                                                                                            |              |        |              |
| Variant                                                                                                                                                                              |              |        |              |
|                                                                                                                                                                                      | 1400 x 40 mm |        | DS747103737  |
| Infobox                                                                                                                                                                              |              |        |              |
| Distance between sensor and reflecting surfaces = minimum 75                                                                                                                         | 5 mm         |        |              |
| Accessory                                                                                                                                                                            |              |        |              |
| Additional modules defog system with Auto-Off function, mirror<br>widths 1300, 1400, 1600 mm 76 W                                                                                    |              |        | UV9774       |
|                                                                                                                                                                                      |              |        |              |
| All drawings contain the necessary measurements which are su                                                                                                                         |              |        |              |

All drawings contain the necessary measurements which are subject to standard tolerances. They are stated in mm and are non-binding. Exact measurements, in particular for customised installation scenarios, can only be taken from the finished ceramic piece.