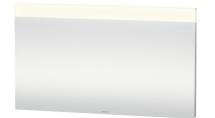

## DuraStyle Mirror with lighting # DS747103737

## |< 1400 mm >|

| Mirror with lighting                                                                                                                                                                 | Dimension    | Weight | Order number |
|--------------------------------------------------------------------------------------------------------------------------------------------------------------------------------------|--------------|--------|--------------|
| IP 44, LED dimming function, 1 sensor switch bottom right, LED<br>(lifespan > 30.000 hours), LED module fixed install, Energy<br>class: A, LED module 3500 Kelvin light colour, 33 W | )            |        |              |
| Colors                                                                                                                                                                               |              |        |              |
| M37 White Aluminium Decor                                                                                                                                                            |              |        |              |
| Variant                                                                                                                                                                              |              |        |              |
|                                                                                                                                                                                      | 1400 x 40 mm |        | DS747103737  |
| Infobox                                                                                                                                                                              |              |        |              |
| Distance between sensor and reflecting surfaces = minimum 75                                                                                                                         | 5 mm         |        |              |
| Accessory                                                                                                                                                                            |              |        |              |
| Additional modules defog system with Auto-Off function, mirror<br>widths 1300, 1400, 1600 mm 76 W                                                                                    |              |        | UV9774       |
|                                                                                                                                                                                      |              |        |              |
| All drawings contain the necessary measurements which are su                                                                                                                         |              |        |              |