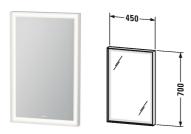

## L-Cube Mirror with lighting # LC737900000

|< 450 mm >|

| Mirror with lighting                                                                                                                                                                                            | Dimension   | Weight | Order number |
|-----------------------------------------------------------------------------------------------------------------------------------------------------------------------------------------------------------------|-------------|--------|--------------|
| IP 44, LED lighting (4 sided), LED dimming function, 1 sensor<br>switch bottom right, LED (lifespan > 30.000 hours), LED module<br>fixed install, Energy class: A, LED module 3500 Kelvin light<br>colour, 31 W |             |        |              |
| Colors                                                                                                                                                                                                          |             |        |              |
| M00                                                                                                                                                                                                             |             |        |              |
| Variant                                                                                                                                                                                                         |             |        |              |
|                                                                                                                                                                                                                 | 450 x 67 mm |        | LC737900000  |
| Infobox                                                                                                                                                                                                         |             |        |              |
| Distance between sensor and reflecting surfaces = minimum 75                                                                                                                                                    | mm          |        |              |