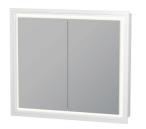

## L-Cube Mirror cabinet (built-in) # LC7651

|< 800 mm >|

| Mirror cabinet (built-in)                                                                                                                                                                                                                                                                                | Dimension                | Weight     | Order number |
|----------------------------------------------------------------------------------------------------------------------------------------------------------------------------------------------------------------------------------------------------------------------------------------------------------|--------------------------|------------|--------------|
| IP 44, 2 mirror doors, 2 glass shelves (clear glass), back panel inside mirror glass, one socket unit with flap lid, LED dimming function possible with external push botton switch, LED (lifespan > 30.000 hours), LED module fixed install, Energy class: A, LED module 3500 Kelvin light colour, 40 W |                          |            |              |
| Colors                                                                                                                                                                                                                                                                                                   |                          |            |              |
|                                                                                                                                                                                                                                                                                                          |                          |            |              |
|                                                                                                                                                                                                                                                                                                          |                          |            |              |
| Variant                                                                                                                                                                                                                                                                                                  |                          |            |              |
|                                                                                                                                                                                                                                                                                                          | 800 x 154 mm             |            | LC7651       |
|                                                                                                                                                                                                                                                                                                          |                          |            |              |
| Infobox                                                                                                                                                                                                                                                                                                  |                          |            |              |
| on/off function only with external wall switch possible, Built-in f                                                                                                                                                                                                                                      | rame optional please see | e page XXX |              |
|                                                                                                                                                                                                                                                                                                          |                          |            |              |
| Suitable products                                                                                                                                                                                                                                                                                        |                          |            |              |
| Built-in frame optional built-in frame, Aluminium white, frame width 25 mm, hight 750 mm, 850 x 10 mm                                                                                                                                                                                                    | 850 x 10 mm              |            | LC9896       |
|                                                                                                                                                                                                                                                                                                          |                          |            |              |