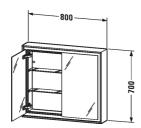

## L-Cube Mirror cabinet (built-in) # LC7651

|< 800 mm >|

| Mirror cabinet (built-in)                                                                                                                                                                                                                                                                                | Dimension                | Weight     | Order number |
|----------------------------------------------------------------------------------------------------------------------------------------------------------------------------------------------------------------------------------------------------------------------------------------------------------|--------------------------|------------|--------------|
| IP 44, 2 mirror doors, 2 glass shelves (clear glass), back panel inside mirror glass, one socket unit with flap lid, LED dimming function possible with external push botton switch, LED (lifespan > 30.000 hours), LED module fixed install, Energy class: A, LED module 3500 Kelvin light colour, 40 W |                          |            |              |
| Colors                                                                                                                                                                                                                                                                                                   |                          |            |              |
|                                                                                                                                                                                                                                                                                                          |                          |            |              |
|                                                                                                                                                                                                                                                                                                          |                          |            |              |
| Variant                                                                                                                                                                                                                                                                                                  |                          |            |              |
|                                                                                                                                                                                                                                                                                                          | 800 x 154 mm             |            | LC7651       |
|                                                                                                                                                                                                                                                                                                          |                          |            |              |
| Infobox                                                                                                                                                                                                                                                                                                  |                          |            |              |
| on/off function only with external wall switch possible, Built-in f                                                                                                                                                                                                                                      | rame optional please see | e page XXX |              |
|                                                                                                                                                                                                                                                                                                          |                          |            |              |
| Suitable products                                                                                                                                                                                                                                                                                        |                          |            |              |
| Built-in frame optional built-in frame, Aluminium white, frame width 25 mm, hight 750 mm, 850 x 10 mm                                                                                                                                                                                                    | 850 x 10 mm              |            | LC9896       |
|                                                                                                                                                                                                                                                                                                          |                          |            |              |

All drawings contain the necessary measurements which are subject to standard tolerances. They are stated in mm and are non-binding. Exact measurements, in particular for customised installation scenarios, can only be taken from the finished ceramic piece.