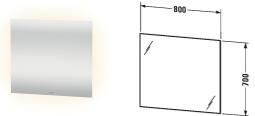

## Light and mirror Mirror with lighting # LM782600000

|< 800 mm >|

| Dimension              | Weight                  | Order number |
|------------------------|-------------------------|--------------|
| m<br>Ivin              |                         |              |
|                        |                         |              |
|                        |                         |              |
|                        |                         |              |
| 800 x 33 mm            |                         | LM782600000  |
|                        |                         |              |
| n 75 mm, Sensor switch | es lighting and heating | at the       |
|                        |                         |              |
|                        |                         |              |
|                        | m<br>vin<br>800 x 33 mm | m            |