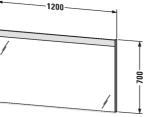

## |< 1200 mm >|

| Mirror with lighting                                                                                                                                                                                                                                                                                     | Dimension           | Weight                         | Order number |
|----------------------------------------------------------------------------------------------------------------------------------------------------------------------------------------------------------------------------------------------------------------------------------------------------------|---------------------|--------------------------------|--------------|
| "best" - version, IP 44, LED single light field, LED dimming<br>function, 1 sensor switch bottom right, defog system with Auto<br>Off function, LED light for washbasin area, LED (lifespan ><br>30.000 hours), LED module fixed install, Energy class: A++, LE<br>module 4000 kelvin light colour, 35 W |                     |                                |              |
| Colors                                                                                                                                                                                                                                                                                                   |                     |                                |              |
| 00 White Alpin                                                                                                                                                                                                                                                                                           |                     |                                |              |
| Variant                                                                                                                                                                                                                                                                                                  |                     |                                |              |
|                                                                                                                                                                                                                                                                                                          | 1200 x 35 mm        |                                | LM785800000  |
| Infobox                                                                                                                                                                                                                                                                                                  |                     |                                |              |
| Distance between sensor and reflecting surfaces = minimum 7<br>same time, only mains voltage 220V -240V possible                                                                                                                                                                                         | 75 mm, Sensor switc | hes lighting and heating at tl | ne           |
|                                                                                                                                                                                                                                                                                                          |                     |                                |              |
|                                                                                                                                                                                                                                                                                                          |                     |                                |              |

All drawings contain the necessary measurements which are subject to standard tolerances. They are stated in mm and are non-binding. Exact measurements, in particular for customised installation scenarios, can only be taken from the finished ceramic piece.