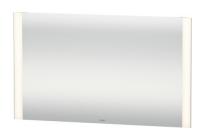

## Light and mirror Mirror with lighting # LM788800000

|< 1200 mm >|

| Mirror with lighting                                                                                                                                                                                                                                                                                 | Dimension            | Weight                      | Order number |
|------------------------------------------------------------------------------------------------------------------------------------------------------------------------------------------------------------------------------------------------------------------------------------------------------|----------------------|-----------------------------|--------------|
| "best" - version, IP 44, LED dual light fields, LED dimming<br>function, 1 sensor switch bottom right, defog system with Au<br>Off function, LED light for washbasin area, LED (lifespan ><br>30.000 hours), LED module fixed install, Energy class: A++, L<br>module 4000 kelvin light colour, 35 W |                      |                             |              |
| Colors                                                                                                                                                                                                                                                                                               |                      |                             |              |
| 00 White Alpin                                                                                                                                                                                                                                                                                       |                      |                             |              |
| Variant                                                                                                                                                                                                                                                                                              |                      |                             |              |
|                                                                                                                                                                                                                                                                                                      | 1200 x 34 mm         |                             | LM788800000  |
| Infobox                                                                                                                                                                                                                                                                                              |                      |                             |              |
| Distance between sensor and reflecting surfaces = minimum same time, only mains voltage 220V -240V possible                                                                                                                                                                                          | 75 mm, Sensor switch | nes lighting and heating at | the          |
|                                                                                                                                                                                                                                                                                                      |                      |                             |              |
|                                                                                                                                                                                                                                                                                                      |                      |                             |              |