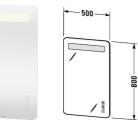

## Luv Mirror with lighting # LU9760

|< 500 mm >|

| Mirror with lighting                                                                                                                                                       | Dimension     | Weight | Order number |
|----------------------------------------------------------------------------------------------------------------------------------------------------------------------------|---------------|--------|--------------|
| IP 44, Touchless panel operating unit, LED dimming fund<br>defog system with Auto-Off function, LED (lifespan > 30.<br>hours), LED module fixed install, Energy class: A++ | ction,<br>000 |        |              |
| Colors                                                                                                                                                                     |               |        |              |
|                                                                                                                                                                            |               |        |              |
| Variant                                                                                                                                                                    |               |        |              |
|                                                                                                                                                                            | 500 x 38 mm   |        | LU9760       |
| Infobox                                                                                                                                                                    |               |        |              |
| on/off function with external wall switch or sensor switc                                                                                                                  | h possible    |        |              |