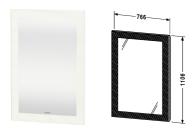

## Starck furniture Mirror with lighting # S1964100000

|< 766 mm >|

| Mirror with lighting                                                                                                                                   | Dimension   | Weight | Order number |
|--------------------------------------------------------------------------------------------------------------------------------------------------------|-------------|--------|--------------|
| IP 44, LED (lifespan > 30.000 hours), LED module fixed instal sensor switch bottom right, Energy class: A, LED module 350 kelvin light colour, 54 W $$ | l, 1<br>0   |        |              |
| Colors                                                                                                                                                 |             |        |              |
| M00                                                                                                                                                    |             |        |              |
| Variant                                                                                                                                                |             |        |              |
|                                                                                                                                                        | 766 x 60 mm |        | S1964100000  |
| Infobox                                                                                                                                                |             |        |              |
| Distance between sensor and reflecting surfaces = minimum                                                                                              | 75 mm       |        |              |
| Accessory                                                                                                                                              |             |        |              |
| Additional modules defog system with Auto-Off function                                                                                                 |             |        | UV9847       |
|                                                                                                                                                        |             |        |              |
|                                                                                                                                                        |             |        |              |