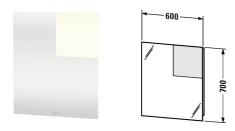

## Starck furniture Mirror with lighting # S1971700000

|< 600 mm >|

| Mirror with lighting                                                                            | Dimension    | Weight | Order number |
|-------------------------------------------------------------------------------------------------|--------------|--------|--------------|
| IP 44, 1 sensor switch, Energy class: A, 1 compact fluorescent tube Dulux F 24 W 840 CW, 700 mm |              |        |              |
|                                                                                                 |              |        |              |
| Colors                                                                                          |              |        |              |
| M00                                                                                             |              |        |              |
|                                                                                                 |              |        |              |
| Variant                                                                                         |              |        |              |
|                                                                                                 | 600 x 100 mm |        | S1971700000  |
| Infobox                                                                                         |              |        |              |
| Distance between sensor and reflecting surfaces = minimum 75                                    | 5 mm         |        |              |
|                                                                                                 |              |        |              |
|                                                                                                 |              |        |              |
|                                                                                                 |              |        |              |
|                                                                                                 |              |        |              |