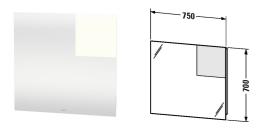

## Starck furniture Mirror with lighting # S1971800000

|< 750 mm >|

| Mirror with lighting                                                                            | Dimension    | Weight | Order number |
|-------------------------------------------------------------------------------------------------|--------------|--------|--------------|
| IP 44, 1 sensor switch, Energy class: A, 1 compact fluorest<br>tube Dulux F 24 W 840 CW, 700 mm | cent         |        |              |
|                                                                                                 |              |        |              |
| Colors                                                                                          |              |        |              |
| M00                                                                                             |              |        |              |
|                                                                                                 |              |        |              |
| Variant                                                                                         |              |        |              |
|                                                                                                 | 750 x 100 mm |        | S1971800000  |
|                                                                                                 |              |        |              |
| Infobox                                                                                         |              |        |              |
| Distance between sensor and reflecting surfaces = minimum 75 mm                                 |              |        |              |
|                                                                                                 |              |        |              |
|                                                                                                 |              |        |              |
|                                                                                                 |              |        |              |