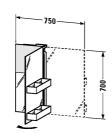

## Starck furniture Mirror cabinet # \$19721L0000

|< 750 mm >|

| Mirror cabinet                                                                                                                                 | Dimension    | Weight | Order number |
|------------------------------------------------------------------------------------------------------------------------------------------------|--------------|--------|--------------|
| IP 44, 1 mirror door, 2 wooden boxes, 1 socket, 1 sensor switch,<br>Energy class: A, 1 compact fluorescent tube Dulux F 24 W 840<br>CW, 700 mm |              |        |              |
| Colors                                                                                                                                         |              |        |              |
| м00                                                                                                                                            |              |        |              |
| Variant                                                                                                                                        |              |        |              |
|                                                                                                                                                | 750 x 135 mm |        | S19721L0000  |
| Infobox                                                                                                                                        |              |        |              |
| Distance between sensor and reflecting surfaces = minimum 75 picture shows version "right", Please specify when ordering:, - p                 |              |        |              |
|                                                                                                                                                |              |        |              |
|                                                                                                                                                |              |        |              |
|                                                                                                                                                |              |        |              |

All drawings contain the necessary measurements which are subject to standard tolerances. They are stated in mm and are non-binding. Exact measurements, in particular for customised installation scenarios, can only be taken from the finished ceramic piece.