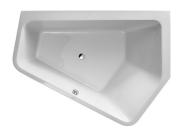

## Paiova Bathtub Paiova 5 # 700393000000000

|< 1900 mm >|

| Bathtub Paiova 5                                                                                                                 | Dimension      | Weight          | Order number    |
|----------------------------------------------------------------------------------------------------------------------------------|----------------|-----------------|-----------------|
| corner right, built-in, with two different backrest slopes                                                                       |                |                 |                 |
|                                                                                                                                  |                |                 |                 |
| Colors                                                                                                                           |                |                 |                 |
| 00 White Alpin                                                                                                                   |                |                 |                 |
|                                                                                                                                  |                |                 |                 |
| Variant                                                                                                                          |                |                 |                 |
| Basic model                                                                                                                      | 1900 x 1400 mm | 40.000 kilogram | 700393000000000 |
| Necessary accessory                                                                                                              |                |                 |                 |
| Waste and overflow Quadroval chrome, outlet diameter 52 mm, length of bowden cable 725 mm                                        | ,              |                 | 791244          |
| Waste and overflow Quadroval with water inlet, *                                                                                 |                |                 | 791247          |
| Waste and overflow Quadroval with base inlet, **                                                                                 |                |                 | 791226          |
| Suitable setting                                                                                                                 |                |                 |                 |
| Surcharge for drillings of the tub rim for faucet, from rim width 100 mm                                                         | 1              |                 | 790650          |
| LED coloured light with remote control for bathtubs, (white -00 chrome -10)                                                      | ,              |                 | 790840          |
| Sound for bathtubs                                                                                                               |                |                 | 791851          |
| Suitable products                                                                                                                |                |                 |                 |
| Bathtub anchors for mounting and support of bathtubs and shower trays, 3 pieces,                                                 |                |                 | 790103          |
| Rubber profile for noise reduction, length: 3300 mm,                                                                             |                |                 | 790104          |
| Support frame for acrylic bathtubs and shower trays, with length > 1500 mm, 3 pieces,                                            |                |                 | 790105          |
| Headrest for Happy D.2, Paiova 5, material: polyurethane, white,                                                                 |                |                 | 790009          |
| Noise reduction set for acrylic bathtubs ****, Contents: noise reduction bathtub anchors, bitumen pads, rubber profile # 790104, |                |                 | 791368          |
|                                                                                                                                  |                |                 |                 |