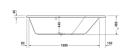

## Paiova Bathtub Paiova 5 # 700393000000000

|< 1900 mm >|

| Bathtub Paiova 5                                                                                                                 | Dimension      | Weight          | Order number    |
|----------------------------------------------------------------------------------------------------------------------------------|----------------|-----------------|-----------------|
| corner right, built-in, with two different backrest slopes                                                                       |                |                 |                 |
|                                                                                                                                  |                |                 |                 |
| Colors                                                                                                                           |                |                 |                 |
| 00 White Alpin                                                                                                                   |                |                 |                 |
|                                                                                                                                  |                |                 |                 |
| Variant                                                                                                                          |                |                 |                 |
| Basic model                                                                                                                      | 1900 x 1400 mm | 40.000 kilogram | 700393000000000 |
| Necessary accessory                                                                                                              |                |                 |                 |
| Waste and overflow Quadroval chrome, outlet diameter 52 mm, length of bowden cable 725 mm                                        | ,              |                 | 791244          |
| Waste and overflow Quadroval with water inlet, *                                                                                 |                |                 | 791247          |
| Waste and overflow Quadroval with base inlet, **                                                                                 |                |                 | 791226          |
| Suitable setting                                                                                                                 |                |                 |                 |
| Surcharge for drillings of the tub rim for faucet, from rim width 100 mm                                                         | 1              |                 | 790650          |
| LED coloured light with remote control for bathtubs, (white -00 chrome -10)                                                      | ,              |                 | 790840          |
| Sound for bathtubs                                                                                                               |                |                 | 791851          |
| Suitable products                                                                                                                |                |                 |                 |
| Bathtub anchors for mounting and support of bathtubs and shower trays, 3 pieces,                                                 |                |                 | 790103          |
| Rubber profile for noise reduction, length: 3300 mm,                                                                             |                |                 | 790104          |
| Support frame for acrylic bathtubs and shower trays, with length > 1500 mm, 3 pieces,                                            |                |                 | 790105          |
| Headrest for Happy D.2, Paiova 5, material: polyurethane, white,                                                                 |                |                 | 790009          |
| Noise reduction set for acrylic bathtubs ****, Contents: noise reduction bathtub anchors, bitumen pads, rubber profile # 790104, |                |                 | 791368          |
|                                                                                                                                  |                |                 |                 |

All drawings contain the necessary measurements which are subject to standard tolerances. They are stated in mm and are non-binding. Exact measurements, in particular for customised installation scenarios, can only be taken from the finished ceramic piece.