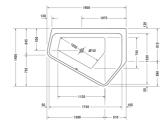

## Paiova Bathtub Paiova 5 # 700393000000000

|< 1900 mm >|

| Bathtub Paiova 5                                                                                                                 | Dimension      | Weight          | Order number    |
|----------------------------------------------------------------------------------------------------------------------------------|----------------|-----------------|-----------------|
| corner right, built-in, with two different backrest slopes                                                                       |                |                 |                 |
|                                                                                                                                  |                |                 |                 |
| Colors                                                                                                                           |                |                 |                 |
| 00 White Alpin                                                                                                                   |                |                 |                 |
|                                                                                                                                  |                |                 |                 |
| Variant                                                                                                                          |                |                 |                 |
| Basic model                                                                                                                      | 1900 x 1400 mm | 40.000 kilogram | 700393000000000 |
| Necessary accessory                                                                                                              |                |                 |                 |
| Waste and overflow Quadroval chrome, outlet diameter 52 mm, length of bowden cable 725 mm                                        | ,              |                 | 791244          |
| Waste and overflow Quadroval with water inlet, *                                                                                 |                |                 | 791247          |
| Waste and overflow Quadroval with base inlet, **                                                                                 |                |                 | 791226          |
| Suitable setting                                                                                                                 |                |                 |                 |
| Surcharge for drillings of the tub rim for faucet, from rim width 100 mm                                                         | 1              |                 | 790650          |
| LED coloured light with remote control for bathtubs, (white -00 chrome -10)                                                      | ,              |                 | 790840          |
| Sound for bathtubs                                                                                                               |                |                 | 791851          |
| Suitable products                                                                                                                |                |                 |                 |
| Bathtub anchors for mounting and support of bathtubs and shower trays, 3 pieces,                                                 |                |                 | 790103          |
| Rubber profile for noise reduction, length: 3300 mm,                                                                             |                |                 | 790104          |
| Support frame for acrylic bathtubs and shower trays, with length > 1500 mm, 3 pieces,                                            |                |                 | 790105          |
| Headrest for Happy D.2, Paiova 5, material: polyurethane, white,                                                                 |                |                 | 790009          |
| Noise reduction set for acrylic bathtubs ****, Contents: noise reduction bathtub anchors, bitumen pads, rubber profile # 790104, |                |                 | 791368          |
|                                                                                                                                  |                |                 |                 |

All drawings contain the necessary measurements which are subject to standard tolerances. They are stated in mm and are non-binding. Exact measurements, in particular for customised installation scenarios, can only be taken from the finished ceramic piece.