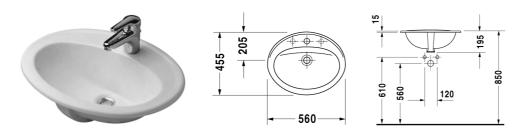

Vanity basin # 047256..00

|< 560 mm >|

Duraplus

| Vanity basin                                               | Dimension    | Weight   | Order number |
|------------------------------------------------------------|--------------|----------|--------------|
| countertop basin, with overflow, with tap platform, 560 mm |              |          |              |
| Colors                                                     |              |          |              |
| 00 White Alpin, 47 Pergamon                                |              |          |              |
| <b>V</b> ariant                                            |              |          |              |
| 560 mm ● ● ●                                               | 560 x 455 mm | 8,400 kg | 04725600     |