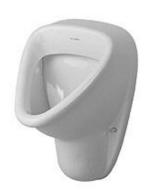

Urinal # 0832320000 |< 330 mm >|

| Toilet wall mounted                                           | Dimension | Weight   | Order number |
|---------------------------------------------------------------|-----------|----------|--------------|
| visible inlet, syphonic action, vertical or horizontal outlet |           | 12,00 kg | 0831320000   |
| Colors                                                        |           |          |              |