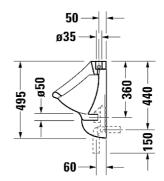

Urinal # 0832320000 |< 330 mm >|

| Toilet wall mounted                                           | Dimension | Weight   | Order number |
|---------------------------------------------------------------|-----------|----------|--------------|
| visible inlet, syphonic action, vertical or horizontal outlet |           | 12,00 kg | 0831320000   |
| Colors                                                        |           |          |              |

All drawings contain the necessary measurements which are subject to standard tolerances. They are stated in mm and are non-binding. Exact

measurements, in particular for customised installation scenarios, can only be taken from the finished ceramic piece.