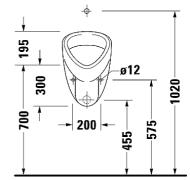

Urinal # 0832320000 |< 330 mm >|

| Toilet wall mounted                                           | Dimension | Weight   | Order number |
|---------------------------------------------------------------|-----------|----------|--------------|
| visible inlet, syphonic action, vertical or horizontal outlet |           | 12,00 kg | 0831320000   |
| Colors                                                        |           |          |              |

All drawings contain the necessary measurements which are subject to standard tolerances. They are stated in mm and are non-binding. Exact

measurements, in particular for customised installation scenarios, can only be taken from the finished ceramic piece.