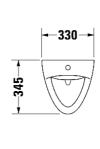

Urinal # 0832320000 |< 330 mm >|

| Toilet wall mounted                                           | Dimension | Weight   | Order number |
|---------------------------------------------------------------|-----------|----------|--------------|
| visible inlet, syphonic action, vertical or horizontal outlet |           | 12,00 kg | 0831320000   |
| Colors                                                        |           |          |              |

All drawings contain the necessary measurements which are subject to standard tolerances. They are stated in mm and are non-binding. Exact

measurements, in particular for customised installation scenarios, can only be taken from the finished ceramic piece.