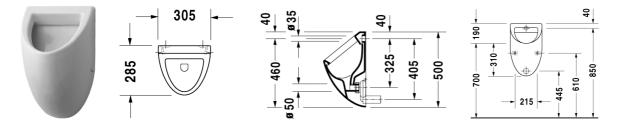

## Urinal Fizz # 082336..00 / 082336..07

|< 305 mm >|

Darling New

| Urinal Fizz                                                                                                | Dimension                       | Weight    | Order number |
|------------------------------------------------------------------------------------------------------------|---------------------------------|-----------|--------------|
| concealed inlet, syphonic action, horizontal outlet, fixing                                                | gs included, model without cove | er        |              |
| Colors                                                                                                     |                                 |           |              |
| 00 White Alpin                                                                                             |                                 |           |              |
| Variant                                                                                                    |                                 |           |              |
|                                                                                                            | 305 x 285 mm                    | 12,800 kg | 08233600     |
|                                                                                                            | 305 x 285 mm                    | 12,800 kg | 08233607     |
| Sanitary ceramics with the special WonderGliss surface to come. When ordering WonderGliss please add a "1" |                                 |           | time         |
| Accessories                                                                                                |                                 |           |              |
| Siphon                                                                                                     | ø 50 mm                         | 0,200 kg  | 005112       |
| Water inlet mechanism                                                                                      | 1/2" mm                         | 0,100 kg  | 695800       |

All drawings contain the necessary measurements which are subject to standard tolerances. They are stated in mm and are non-binding. Exact measurements, in particular for customised installation scenarios, can only be taken from the finished ceramic piece.