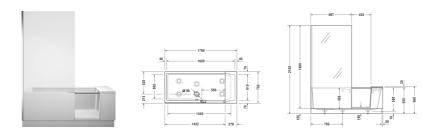

## **Shower + Bath Bathtub** # 700403000000000 / 700403000100000

| Bathtub                                                                                                                        | Dimension                                           | Weight                                                      | Order number    |
|--------------------------------------------------------------------------------------------------------------------------------|-----------------------------------------------------|-------------------------------------------------------------|-----------------|
| corner left, with mounted door, with support frame, DuraS<br>A, 2105 millimetre                                                | Solid                                               |                                                             |                 |
| Colors                                                                                                                         |                                                     |                                                             |                 |
| 00 White Alpin                                                                                                                 |                                                     |                                                             |                 |
| Variant                                                                                                                        |                                                     |                                                             |                 |
| transparent glass, corner left                                                                                                 |                                                     | 165.000 kilogram                                            | 700403000000000 |
| mirror glass, corner left                                                                                                      |                                                     | 165.000 kilogram                                            | 700403000100000 |
| Infobox                                                                                                                        |                                                     |                                                             |                 |
| Bathtub only available with waste and overflow # 791246 delivery: - Pad - mounted door - skirting - mounted suppoflexible hose | 00 0 00 1000 or # 79124<br>rt frame - Shower Screer | 9 00 0 00 1000 , included in<br>1 - Glass profile - panel - |                 |
| Necessary accessory                                                                                                            |                                                     |                                                             |                 |
| Waste and overflow Quadroval chrome, for Shower + Bath bathtubs, outlet diameter 90 mm, bowden cable 700 mm                    |                                                     |                                                             | 791246          |
| Waste and overflow Quadroval with water inlet, *                                                                               |                                                     |                                                             | 791249          |
| Suitable products                                                                                                              |                                                     |                                                             |                 |
| Rubber profile for noise reduction, length: 3300 mm,                                                                           |                                                     |                                                             | 790104          |
|                                                                                                                                |                                                     |                                                             |                 |

All drawings contain the necessary measurements which are subject to standard tolerances. They are stated in mm and are non-binding. Exact measurements, in particular for customised installation scenarios, can only be taken from the finished ceramic piece.