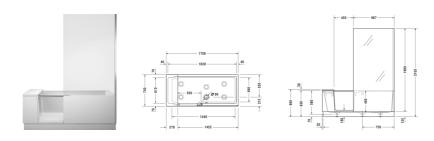

## **Shower + Bath Bathtub** # 700404000000000 / 700404000100000

| Bathtub                                                                                                                                                                                                                               | Dimension            | Weight           | Order number    |
|---------------------------------------------------------------------------------------------------------------------------------------------------------------------------------------------------------------------------------------|----------------------|------------------|-----------------|
| corner right, with mounted door, with suppo<br>A, 2105 millimetre                                                                                                                                                                     | ort frame, DuraSolid |                  |                 |
| Colors                                                                                                                                                                                                                                |                      |                  |                 |
| 00 White Alpin                                                                                                                                                                                                                        |                      |                  |                 |
| Variant                                                                                                                                                                                                                               |                      |                  |                 |
| transparent glass, corner right                                                                                                                                                                                                       |                      | 165.000 kilogram | 700404000000000 |
| mirror glass, corner right                                                                                                                                                                                                            |                      | 165.000 kilogram | 700404000100000 |
| Infobox                                                                                                                                                                                                                               |                      |                  |                 |
| Bathtub only available with waste and overflow # 791246 00 0 00 1000 or # 791249 00 0 00 1000 , included in delivery: - Pad - mounted door - skirting - mounted support frame - Shower Screen - Glass profile - panel - flexible hose |                      |                  |                 |
| Necessary accessory                                                                                                                                                                                                                   |                      |                  |                 |
| Waste and overflow Quadroval chrome, for S<br>bathtubs, outlet diameter 90 mm, bowden o                                                                                                                                               |                      |                  | 791246          |
| Waste and overflow Quadroval with water in                                                                                                                                                                                            | let, *               |                  | 791249          |
|                                                                                                                                                                                                                                       |                      |                  |                 |
| Suitable products                                                                                                                                                                                                                     |                      |                  |                 |

All drawings contain the necessary measurements which are subject to standard tolerances. They are stated in mm and are non-binding. Exact measurements, in particular for customised installation scenarios, can only be taken from the finished ceramic piece.