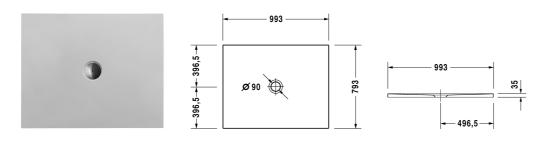

## Flush Fitted Shower Tray # 720083000000000 / 720083000000001

|< 1000 mm >|

| Flush Fitted Shower Tray          | Dimension     | Weight    | Order number    |
|-----------------------------------|---------------|-----------|-----------------|
| rectangle, 4 mm sanitary acrylic  |               |           |                 |
| Colors                            |               |           |                 |
| 00 White Alpin                    |               |           |                 |
| Variant                           |               |           |                 |
| Shower tray                       | 1000 x 800 mm | 16,300 kg | 720083000000000 |
| Shower tray with Antislip         | 1000 x 800 mm | 16,300 kg | 72008300000001  |
| Accessory for shower trays        |               |           |                 |
| Mounting set *, for # 720083      |               |           | 790141          |
| Outlet drain horizontal outlet    |               |           | 790261          |
| Outlet drain vertical outlet      |               |           | 790262          |
| Mounting foam for supports 400 ml |               |           | 790340          |

All drawings contain the necessary measurements which are subject to standard tolerances. They are stated in mm and are non-binding. Exact measurements, in particular for customised installation scenarios, can only be taken from the finished ceramic piece.