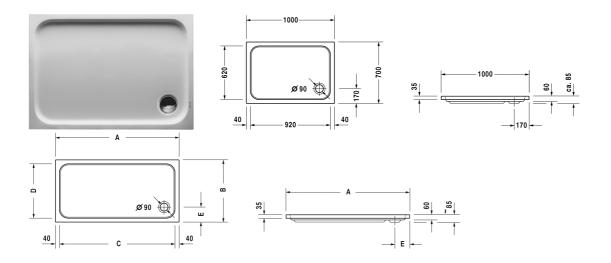

## Shower tray # 72009300000000 / 72009300000001

|< 1000 mm >|

| Shower tray                                                                                                                                                          | Dimension     | Weight    | Order number    |
|----------------------------------------------------------------------------------------------------------------------------------------------------------------------|---------------|-----------|-----------------|
| rectangle, 3,2 mm sanitary acrylic                                                                                                                                   |               |           |                 |
| Colors                                                                                                                                                               |               |           |                 |
| 00 White Alpin                                                                                                                                                       |               |           |                 |
| Variant                                                                                                                                                              |               |           |                 |
| Shower tray                                                                                                                                                          | 1000 x 700 mm | 14,000 kg | 720093000000000 |
| Shower tray with Antislip                                                                                                                                            | 1000 x 700 mm | 14,000 kg | 72009300000001  |
| Accessory for shower trays                                                                                                                                           |               |           |                 |
| Bathtub anchors for mounting and support of D-code bathtubs and shower trays, 3 pieces                                                                               |               |           | 790125          |
| Rubber profile for D-Code, for noise reduction, length: 3300 mm                                                                                                      |               |           | 790126          |
| Support frame for shower trays with length ≤ 1000 mm                                                                                                                 |               |           | 790129          |
| Outlet drain for D-Code shower trays, chrome, Drain flow rate: 0,78 l/s (according to DIN EN 274), outlet diameter 90 mm                                             |               |           | 791217          |
| Support for shower tray for # 720093                                                                                                                                 |               |           | 791451          |
| Noise reduction set for acrylic shower trays Contents: noise reduction shower tray anchors, noise protection shower tray feet, bitumen pads, rubber profile # 790104 |               |           | 791369          |
|                                                                                                                                                                      |               |           |                 |
|                                                                                                                                                                      |               |           |                 |