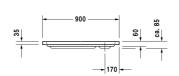

## **D-Code Shower tray** # 72010400000000 / 72010400000001

|< 900 mm >|

| Shower tray                                                                                                                                                          | Dimension    | Weight    | Order number    |
|----------------------------------------------------------------------------------------------------------------------------------------------------------------------|--------------|-----------|-----------------|
| rectangle, 3,2 mm sanitary acrylic                                                                                                                                   |              |           |                 |
| Colors                                                                                                                                                               |              |           |                 |
| 00 White Alpin                                                                                                                                                       |              |           |                 |
| Variant                                                                                                                                                              |              |           |                 |
| Shower tray                                                                                                                                                          | 900 x 750 mm | 12,000 kg | 720104000000000 |
| Shower tray with Antislip                                                                                                                                            | 900 x 750 mm | 12,000 kg | 720104000000001 |
| Accessory for shower trays                                                                                                                                           |              |           |                 |
| Bathtub anchors for mounting and support of D-code bathte<br>and shower trays, 3 pieces                                                                              | ubs          |           | 790125          |
| Rubber profile for D-Code, for noise reduction, length: 330 mm                                                                                                       | 0            |           | 790126          |
| Support frame for shower trays with length ≤ 1000 mm                                                                                                                 |              |           | 790129          |
| Outlet drain for D-Code shower trays, chrome, Drain flow ro<br>0,78 l/s (according to DIN EN 274), outlet diameter 90 mm                                             |              |           | 791217          |
| Support for shower tray for # 720104                                                                                                                                 |              |           | 790481          |
| Noise reduction set for acrylic shower trays Contents: noise reduction shower tray anchors, noise protection shower tray feet, bitumen pads, rubber profile # 790104 |              |           | 791369          |
|                                                                                                                                                                      |              |           |                 |

All drawings contain the necessary measurements which are subject to standard tolerances. They are stated in mm and are non-binding. Exact measurements, in particular for customised installation scenarios, can only be taken from the finished ceramic piece.