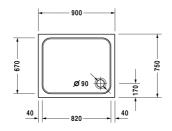

## **D-Code Shower tray** # 72010400000000 / 72010400000001

|< 900 mm >|

| Shower tray                                                                                                                                                          | Dimension    | Weight    | Order number    |
|----------------------------------------------------------------------------------------------------------------------------------------------------------------------|--------------|-----------|-----------------|
| rectangle, 3,2 mm sanitary acrylic                                                                                                                                   |              |           |                 |
| Colors                                                                                                                                                               |              |           |                 |
| 00 White Alpin                                                                                                                                                       |              |           |                 |
| Variant                                                                                                                                                              |              |           |                 |
| Shower tray                                                                                                                                                          | 900 x 750 mm | 12,000 kg | 720104000000000 |
| Shower tray with Antislip                                                                                                                                            | 900 x 750 mm | 12,000 kg | 720104000000001 |
| Accessory for shower trays                                                                                                                                           |              |           |                 |
| Bathtub anchors for mounting and support of D-code bathte<br>and shower trays, 3 pieces                                                                              | ubs          |           | 790125          |
| Rubber profile for D-Code, for noise reduction, length: 330 mm                                                                                                       | 0            |           | 790126          |
| Support frame for shower trays with length ≤ 1000 mm                                                                                                                 |              |           | 790129          |
| Outlet drain for D-Code shower trays, chrome, Drain flow ro<br>0,78 l/s (according to DIN EN 274), outlet diameter 90 mm                                             |              |           | 791217          |
| Support for shower tray for # 720104                                                                                                                                 |              |           | 790481          |
| Noise reduction set for acrylic shower trays Contents: noise reduction shower tray anchors, noise protection shower tray feet, bitumen pads, rubber profile # 790104 |              |           | 791369          |
|                                                                                                                                                                      |              |           |                 |

All drawings contain the necessary measurements which are subject to standard tolerances. They are stated in mm and are non-binding. Exact measurements, in particular for customised installation scenarios, can only be taken from the finished ceramic piece.