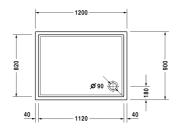

## **Starck tubs & showers Shower tray** # 720122000000000 / 72012200000001

|< 1200 mm >|

| Shower tray                                                                                                                                                          | Dimension     | Weight          | Order number    |
|----------------------------------------------------------------------------------------------------------------------------------------------------------------------|---------------|-----------------|-----------------|
| rectangle, 55 mm                                                                                                                                                     |               |                 |                 |
|                                                                                                                                                                      |               |                 |                 |
| Colors                                                                                                                                                               |               |                 |                 |
| 00 White Alpin                                                                                                                                                       |               |                 |                 |
| Variant                                                                                                                                                              |               |                 |                 |
| Shower tray                                                                                                                                                          | 1200 x 900 mm | 22.300 kilogram | 720122000000000 |
| Shower tray with Antislip                                                                                                                                            | 1200 x 900 mm | 22.300 kilogram | 720122000000001 |
|                                                                                                                                                                      |               |                 |                 |
| Accessory for shower trays                                                                                                                                           |               |                 |                 |
| Noise reduction set for acrylic shower trays Contents: noise reduction shower tray anchors, noise protection shower tray feet, bitumen pads, rubber profile # 790104 |               |                 | 791369          |
| Support for shower tray for # 720122                                                                                                                                 |               |                 | 791485          |
| Outlet drain vertical outlet                                                                                                                                         |               |                 | 790269          |
| Outlet drain horizontal outlet                                                                                                                                       |               |                 | 790263          |
| Rubber profile for noise reduction, length: 3300 mm                                                                                                                  |               |                 | 790104          |
| Bathtub anchors for mounting and support of bathtubs and shower trays, 3 pieces                                                                                      |               |                 | 790103          |
| Support frame with length > 1000 mm                                                                                                                                  |               |                 | 790100          |
|                                                                                                                                                                      |               |                 |                 |
|                                                                                                                                                                      |               |                 |                 |

All drawings contain the necessary measurements which are subject to standard tolerances. They are stated in mm and are non-binding. Exact measurements, in particular for customised installation scenarios, can only be taken from the finished ceramic piece.