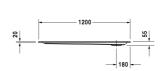

## **Starck tubs & showers Shower tray** # 720122000000000 / 72012200000001

|< 1200 mm >|

| Shower tray                                                                                                                                                          | Dimension     | Weight          | Order number    |
|----------------------------------------------------------------------------------------------------------------------------------------------------------------------|---------------|-----------------|-----------------|
| rectangle, 55 mm                                                                                                                                                     |               |                 |                 |
|                                                                                                                                                                      |               |                 |                 |
| Colors                                                                                                                                                               |               |                 |                 |
| 00 White Alpin                                                                                                                                                       |               |                 |                 |
| Variant                                                                                                                                                              |               |                 |                 |
| Shower tray                                                                                                                                                          | 1200 x 900 mm | 22.300 kilogram | 720122000000000 |
| Shower tray with Antislip                                                                                                                                            | 1200 x 900 mm | 22.300 kilogram | 720122000000001 |
|                                                                                                                                                                      |               |                 |                 |
| Accessory for shower trays                                                                                                                                           |               |                 |                 |
| Noise reduction set for acrylic shower trays Contents: noise reduction shower tray anchors, noise protection shower tray feet, bitumen pads, rubber profile # 790104 |               |                 | 791369          |
| Support for shower tray for # 720122                                                                                                                                 |               |                 | 791485          |
| Outlet drain vertical outlet                                                                                                                                         |               |                 | 790269          |
| Outlet drain horizontal outlet                                                                                                                                       |               |                 | 790263          |
| Rubber profile for noise reduction, length: 3300 mm                                                                                                                  |               |                 | 790104          |
| Bathtub anchors for mounting and support of bathtubs and shower trays, 3 pieces                                                                                      |               |                 | 790103          |
| Support frame with length > 1000 mm                                                                                                                                  |               |                 | 790100          |
|                                                                                                                                                                      |               |                 |                 |
|                                                                                                                                                                      |               |                 |                 |

All drawings contain the necessary measurements which are subject to standard tolerances. They are stated in mm and are non-binding. Exact measurements, in particular for customised installation scenarios, can only be taken from the finished ceramic piece.