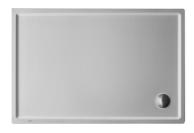

## **Starck tubs & showers Shower tray** # 720122000000000 / 72012200000001

|< 1200 mm >|

| Shower tray                                                                                                                                                          | Dimension     | Weight          | Order number    |
|----------------------------------------------------------------------------------------------------------------------------------------------------------------------|---------------|-----------------|-----------------|
| rectangle, 55 mm                                                                                                                                                     |               |                 |                 |
|                                                                                                                                                                      |               |                 |                 |
| Colors                                                                                                                                                               |               |                 |                 |
| 00 White Alpin                                                                                                                                                       |               |                 |                 |
| Variant                                                                                                                                                              |               |                 |                 |
| Shower tray                                                                                                                                                          | 1200 x 900 mm | 22.300 kilogram | 720122000000000 |
| Shower tray with Antislip                                                                                                                                            | 1200 x 900 mm | 22.300 kilogram | 720122000000001 |
|                                                                                                                                                                      |               |                 |                 |
| Accessory for shower trays                                                                                                                                           |               |                 |                 |
| Noise reduction set for acrylic shower trays Contents: noise reduction shower tray anchors, noise protection shower tray feet, bitumen pads, rubber profile # 790104 |               |                 | 791369          |
| Support for shower tray for # 720122                                                                                                                                 |               |                 | 791485          |
| Outlet drain vertical outlet                                                                                                                                         |               |                 | 790269          |
| Outlet drain horizontal outlet                                                                                                                                       |               |                 | 790263          |
| Rubber profile for noise reduction, length: 3300 mm                                                                                                                  |               |                 | 790104          |
| Bathtub anchors for mounting and support of bathtubs and shower trays, 3 pieces                                                                                      |               |                 | 790103          |
| Support frame with length > 1000 mm                                                                                                                                  |               |                 | 790100          |
|                                                                                                                                                                      |               |                 |                 |
|                                                                                                                                                                      |               |                 |                 |