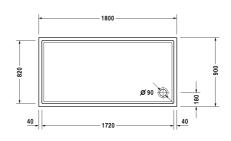

## Starck tubs & showers Shower tray # 7201340000000000 / 720134000000001

|< 1800 mm >|

| Shower tray                                                                                                                                                          | Dimension     | Weight          | Order number    |
|----------------------------------------------------------------------------------------------------------------------------------------------------------------------|---------------|-----------------|-----------------|
| rectangle, 65 mm                                                                                                                                                     |               |                 |                 |
| Colors                                                                                                                                                               |               |                 |                 |
| 00 White Alpin                                                                                                                                                       |               |                 |                 |
| Variant                                                                                                                                                              |               |                 |                 |
| Shower tray                                                                                                                                                          | 1800 x 900 mm | 37.000 kilogram | 720134000000000 |
| Shower tray with Antislip                                                                                                                                            | 1800 x 900 mm | 37.000 kilogram | 720134000000001 |
| Accessory for shower trays                                                                                                                                           |               |                 |                 |
| Noise reduction set for acrylic shower trays Contents: noise reduction shower tray anchors, noise protection shower tray feet, bitumen pads, rubber profile # 790104 |               |                 | 791369          |
| Support for shower tray for # 720134                                                                                                                                 |               |                 | 791497          |
| Outlet drain vertical outlet                                                                                                                                         |               |                 | 790269          |
| Outlet drain horizontal outlet                                                                                                                                       |               |                 | 790263          |
| Rubber profile for noise reduction, length: 3300 mm                                                                                                                  |               |                 | 790104          |
| Bathtub anchors for mounting and support of bathtubs and shower trays, 3 pieces                                                                                      |               |                 | 790103          |
|                                                                                                                                                                      |               |                 | 790105          |

All drawings contain the necessary measurements which are subject to standard tolerances. They are stated in mm and are non-binding. Exact measurements, in particular for customised installation scenarios, can only be taken from the finished ceramic piece.