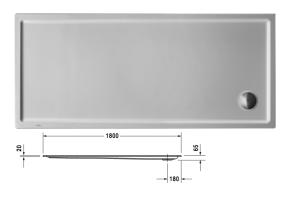

## Starck tubs & showers Shower tray # 7201340000000000 / 720134000000001

|< 1800 mm >|

| Shower tray                                                                                                                                                          | Dimension     | Weight          | Order number    |
|----------------------------------------------------------------------------------------------------------------------------------------------------------------------|---------------|-----------------|-----------------|
| rectangle, 65 mm                                                                                                                                                     |               |                 |                 |
| Colors                                                                                                                                                               |               |                 |                 |
| 00 White Alpin                                                                                                                                                       |               |                 |                 |
| Variant                                                                                                                                                              |               |                 |                 |
| Shower tray                                                                                                                                                          | 1800 x 900 mm | 37.000 kilogram | 720134000000000 |
| Shower tray with Antislip                                                                                                                                            | 1800 x 900 mm | 37.000 kilogram | 720134000000001 |
| Accessory for shower trays                                                                                                                                           |               |                 |                 |
| Noise reduction set for acrylic shower trays Contents: noise reduction shower tray anchors, noise protection shower tray feet, bitumen pads, rubber profile # 790104 |               |                 | 791369          |
| Support for shower tray for # 720134                                                                                                                                 |               |                 | 791497          |
| Outlet drain vertical outlet                                                                                                                                         |               |                 | 790269          |
| Outlet drain horizontal outlet                                                                                                                                       |               |                 | 790263          |
| Rubber profile for noise reduction, length: 3300 mm                                                                                                                  |               |                 | 790104          |
| Bathtub anchors for mounting and support of bathtubs and shower trays, 3 pieces                                                                                      |               |                 | 790103          |
|                                                                                                                                                                      |               |                 | 790105          |

All drawings contain the necessary measurements which are subject to standard tolerances. They are stated in mm and are non-binding. Exact measurements, in particular for customised installation scenarios, can only be taken from the finished ceramic piece.