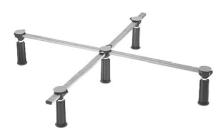

## Accessories Support frame for shower trays # 790129

| Support frame for shower trays                                                                                                                                                    | Dimension | Weight | Order number |
|-----------------------------------------------------------------------------------------------------------------------------------------------------------------------------------|-----------|--------|--------------|
| for D-Code shower trays, with length ≤ 1000 mm, height-<br>adjustable from 125 - 185 mm, height-adjustable from 130 -<br>160 mm if a noise reduction set for shower trays is used |           |        |              |
| Colors                                                                                                                                                                            |           |        |              |
|                                                                                                                                                                                   |           |        |              |
| Variant                                                                                                                                                                           |           |        |              |
|                                                                                                                                                                                   |           |        |              |
|                                                                                                                                                                                   |           |        |              |