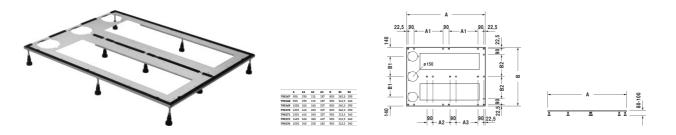

## Accessories Support frame # 790168

| Support frame                                                                                   | Dimension | Weight | Order number |
|-------------------------------------------------------------------------------------------------|-----------|--------|--------------|
| for DuraSolid shower trays, height-adjustable from 80 - 100<br>mm, for shower tray 900 x 900 mm |           |        |              |
| Colors                                                                                          |           |        |              |
|                                                                                                 |           |        |              |
| Variant                                                                                         |           |        |              |
|                                                                                                 |           |        |              |
|                                                                                                 |           |        |              |

All drawings contain the necessary measurements which are subject to standard tolerances. They are stated in mm and are non-binding. Exact measurements, in particular for customised installation scenarios, can only be taken from the finished ceramic piece.