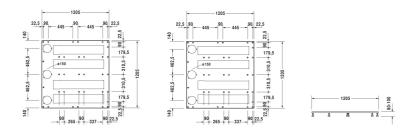

## Accessories Support frame # 790179

| Support frame                                                                                  | Dimension | Weight | Order number |
|------------------------------------------------------------------------------------------------|-----------|--------|--------------|
| for DuraSolid shower trays, height-adjustable from 80 - 100 mm, for shower tray 1200 x 1200 mm |           |        |              |
|                                                                                                |           |        |              |
| Colors                                                                                         |           |        |              |
|                                                                                                |           |        |              |
| Variant                                                                                        |           |        |              |
|                                                                                                |           |        |              |
|                                                                                                |           |        |              |
|                                                                                                |           |        |              |

All drawings contain the necessary measurements which are subject to standard tolerances. They are stated in mm and are non-binding. Exact measurements, in particular for customised installation scenarios, can only be taken from the finished ceramic piece.