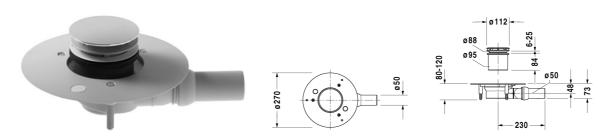

## Accessories Outlet drain # 790261

| Outlet drain                                                                                                                                    | Dimension | Weight | Order number |
|-------------------------------------------------------------------------------------------------------------------------------------------------|-----------|--------|--------------|
| or DuraPlan shower trays, horizontal outlet, Drain flow rate: 0,63 l/s (according to DIN EN 274), outlet diameter 90 mm, white -00, chrome -10) |           |        |              |
| Colors                                                                                                                                          |           |        |              |
|                                                                                                                                                 |           |        |              |
| /ariant                                                                                                                                         |           |        |              |

All drawings contain the necessary measurements which are subject to standard tolerances. They are stated in mm and are non-binding. Exact measurements, in particular for customised installation scenarios, can only be taken from the finished ceramic piece.