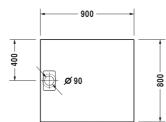

| Shower tray                                                                                                                                 | Dimension    | Weight          | Order number  |
|---------------------------------------------------------------------------------------------------------------------------------------------|--------------|-----------------|---------------|
| rectangle, DuraSolid Q, 50 mm                                                                                                               |              |                 |               |
| Colors                                                                                                                                      |              |                 |               |
| 38 White 48 Sand 68 Anthracite Matt                                                                                                         |              |                 |               |
| √ariant                                                                                                                                     |              |                 |               |
| Shower tray                                                                                                                                 | 900 x 800 mm | 24.000 kilogram | 7201450000000 |
| Accessory for shower trays                                                                                                                  |              |                 |               |
| Waterproofing set for flush fitted installation                                                                                             |              |                 | 792803        |
| Support for shower tray for # 720145 - 720150 and # 720166<br>Stonetto, # 720151 - 720162 and # 720172 - 720173 P3<br>Comforts shower trays |              |                 | 792407        |
| Outlet drain vertical outlet                                                                                                                |              |                 | 790269        |
| Outlet drain horizontal outlet                                                                                                              |              |                 | 790263        |
| Outlet drain horizontal outlet, for installation with support frame or support, *                                                           |              |                 | 791243        |
| Rubber profile for noise reduction, length: 3300 mm                                                                                         |              |                 | 790104        |
| Shower tray feet suitable for increased installation height                                                                                 |              |                 | 790173        |
| Support frame for shower tray 900 x 800 mm                                                                                                  |              |                 | 790167        |

All drawings contain the necessary measurements which are subject to standard tolerances. They are stated in mm and are non-binding. Exact measurements, in particular for customised installation scenarios, can only be taken from the finished ceramic piece.