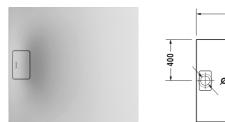

| Shower tray                                                                                                                                 | Dimension    | Weight          | Order number  |
|---------------------------------------------------------------------------------------------------------------------------------------------|--------------|-----------------|---------------|
| rectangle, DuraSolid Q, 50 mm                                                                                                               |              |                 |               |
| Colors                                                                                                                                      |              |                 |               |
| 38 White 48 Sand 68 Anthracite Matt                                                                                                         |              |                 |               |
| √ariant                                                                                                                                     |              |                 |               |
| Shower tray                                                                                                                                 | 900 x 800 mm | 24.000 kilogram | 7201450000000 |
| Accessory for shower trays                                                                                                                  |              |                 |               |
| Waterproofing set for flush fitted installation                                                                                             |              |                 | 792803        |
| Support for shower tray for # 720145 - 720150 and # 720166<br>Stonetto, # 720151 - 720162 and # 720172 - 720173 P3<br>Comforts shower trays |              |                 | 792407        |
| Outlet drain vertical outlet                                                                                                                |              |                 | 790269        |
| Outlet drain horizontal outlet                                                                                                              |              |                 | 790263        |
| Outlet drain horizontal outlet, for installation with support frame or support, *                                                           |              |                 | 791243        |
| Rubber profile for noise reduction, length: 3300 mm                                                                                         |              |                 | 790104        |
| Shower tray feet suitable for increased installation height                                                                                 |              |                 | 790173        |
| Support frame for shower tray 900 x 800 mm                                                                                                  |              |                 | 790167        |

All drawings contain the necessary measurements which are subject to standard tolerances. They are stated in mm and are non-binding. Exact measurements, in particular for customised installation scenarios, can only be taken from the finished ceramic piece.