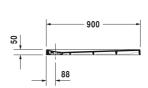

| Shower tray                                                                                                                                 | Dimension    | Weight          | Order number  |
|---------------------------------------------------------------------------------------------------------------------------------------------|--------------|-----------------|---------------|
| rectangle, DuraSolid Q, 50 mm                                                                                                               |              |                 |               |
| Colors                                                                                                                                      |              |                 |               |
| 38 White 48 Sand 68 Anthracite Matt                                                                                                         |              |                 |               |
| √ariant                                                                                                                                     |              |                 |               |
| Shower tray                                                                                                                                 | 900 x 800 mm | 24.000 kilogram | 7201450000000 |
| Accessory for shower trays                                                                                                                  |              |                 |               |
| Waterproofing set for flush fitted installation                                                                                             |              |                 | 792803        |
| Support for shower tray for # 720145 - 720150 and # 720166<br>Stonetto, # 720151 - 720162 and # 720172 - 720173 P3<br>Comforts shower trays |              |                 | 792407        |
| Outlet drain vertical outlet                                                                                                                |              |                 | 790269        |
| Outlet drain horizontal outlet                                                                                                              |              |                 | 790263        |
| Outlet drain horizontal outlet, for installation with support frame or support, *                                                           |              |                 | 791243        |
| Rubber profile for noise reduction, length: 3300 mm                                                                                         |              |                 | 790104        |
| Shower tray feet suitable for increased installation height                                                                                 |              |                 | 790173        |
| Support frame for shower tray 900 x 800 mm                                                                                                  |              |                 | 790167        |

All drawings contain the necessary measurements which are subject to standard tolerances. They are stated in mm and are non-binding. Exact measurements, in particular for customised installation scenarios, can only be taken from the finished ceramic piece.