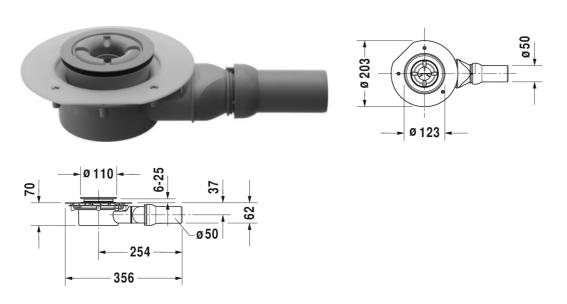

## Accessories Outlet drain # 791243

| Outlet drain                                                                                                                                                                | Dimension | Weight | Order number |
|-----------------------------------------------------------------------------------------------------------------------------------------------------------------------------|-----------|--------|--------------|
| for DuraSolid shower trays, horizontal outlet, for installation with support frame or support, Drain flow rate: 0,6 l/s (according to DIN EN 274), *, outlet diameter 90 mm |           |        |              |
| Colors                                                                                                                                                                      |           |        |              |
|                                                                                                                                                                             |           |        |              |
| Variant                                                                                                                                                                     |           |        |              |
| Infobox                                                                                                                                                                     |           |        |              |
| * If DuraSolid shower trays will be installed with support frame<br>is mandatory. If installed without support frame or support, plo<br>790269 00 0 00 1000                 |           |        |              |
|                                                                                                                                                                             |           |        |              |
|                                                                                                                                                                             |           |        |              |
|                                                                                                                                                                             |           |        |              |

All drawings contain the necessary measurements which are subject to standard tolerances. They are stated in mm and are non-binding. Exact measurements, in particular for customised installation scenarios, can only be taken from the finished ceramic piece.