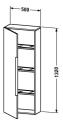

## Semi-tall cabinet # H29250 L/R

|< 500 mm >|

| Semi-tall cabinet                                                                                                                                               | Dimension    | Weight | Order number |
|-----------------------------------------------------------------------------------------------------------------------------------------------------------------|--------------|--------|--------------|
| 3 glass shelves with aluminium brackets                                                                                                                         |              |        |              |
| Colors                                                                                                                                                          |              |        |              |
| M13 American Walnut (Real wood veneer) M22 White High Gloss (Decor) M26 American Cherry Tree (Real wood veneer) M52 European Oak M72 Brushed Dark Oak M75 Linen |              |        | ood          |
| Variant                                                                                                                                                         |              |        |              |
|                                                                                                                                                                 | 500 x 240 mm |        | H29250 L/R   |
|                                                                                                                                                                 | '            |        |              |