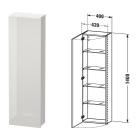

## **DuraStyle Tall cabinet** # DS1218 L/R

|< 400 mm >|

| Tall cabinet                                                                                                                                                                                                                                                                                   | Dimension                 | Weight                   | Order number |
|------------------------------------------------------------------------------------------------------------------------------------------------------------------------------------------------------------------------------------------------------------------------------------------------|---------------------------|--------------------------|--------------|
| 1 door, 4 glass shelves                                                                                                                                                                                                                                                                        |                           |                          |              |
| Colors                                                                                                                                                                                                                                                                                         |                           |                          |              |
| M14 Terra Decor M18 White Matt Decor M22 White High Gloss<br>Decor M31 Pine Silver Decor M43 Balsat Matt Decor M49<br>Graphite Matt Decor M51 Pine Terra Decor M52 European Oak<br>Decor M53 Chestnut Dark Decor M73 Ticino Cherry Tree Decor<br>M79 Natural Walnut Decor M91 Taupe Matt Decor |                           |                          |              |
| Variant                                                                                                                                                                                                                                                                                        |                           |                          |              |
|                                                                                                                                                                                                                                                                                                | 400 x 240 mm              |                          | DS1218 L/R   |
| Infobox                                                                                                                                                                                                                                                                                        |                           |                          |              |
| Furniture available Bi-Colour. Body limited to 18-White Matt or options., Please keep 30 mm space to the wall, In case of exten Attention should be paid to the overhang of 20 mm, depending ordering: - hinges left (L) / right (R)                                                           | sion to furniture a space | e of 30 mm is necessary, |              |
|                                                                                                                                                                                                                                                                                                |                           |                          |              |
|                                                                                                                                                                                                                                                                                                |                           |                          |              |