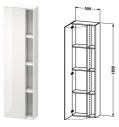

## DuraStyle Tall cabinet # DS1248 L/R

|< 500 mm >|

| Tall cabinet                                                                                                                                                                                                                                                     | Dimension                        | Weight                      | Order number |
|------------------------------------------------------------------------------------------------------------------------------------------------------------------------------------------------------------------------------------------------------------------|----------------------------------|-----------------------------|--------------|
| 1 door, 3 shelves                                                                                                                                                                                                                                                |                                  |                             |              |
| Colors                                                                                                                                                                                                                                                           |                                  |                             |              |
| M14 Terra Decor M18 White Matt Decor M22 White H<br>Decor M31 Pine Silver Decor M43 Balsat Matt Decor<br>Graphite Matt Decor M51 Pine Terra Decor M52 Euro<br>Decor M53 Chestnut Dark Decor M73 Ticino Cherry 1<br>M79 Natural Walnut Decor M91 Taupe Matt Decor | M49<br>opean Oak                 |                             |              |
| Variant                                                                                                                                                                                                                                                          |                                  |                             |              |
|                                                                                                                                                                                                                                                                  | 500 x 240 mm                     |                             | DS1248 L/R   |
| Infobox                                                                                                                                                                                                                                                          |                                  |                             |              |
| Furniture available Bi-Colour. Body limited to 18-Wh<br>options., Please keep 20 mm space to the wall, In ca<br>Please specify when ordering:, - Hinges left (L) / rigf                                                                                          | se of extension to furniture a s | pace of 20 mm is necessary, |              |
|                                                                                                                                                                                                                                                                  |                                  |                             |              |
|                                                                                                                                                                                                                                                                  |                                  |                             |              |
|                                                                                                                                                                                                                                                                  |                                  |                             |              |