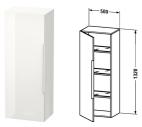

## Happy D.2 Semi-tall cabinet # H29251 L/R

|< 500 mm >|

| Semi-tall cabinet                                                                                                                         | Dimension    | Weight                 | Order number |
|-------------------------------------------------------------------------------------------------------------------------------------------|--------------|------------------------|--------------|
| 3 glass shelves with aluminium brackets                                                                                                   |              |                        |              |
| Colors                                                                                                                                    |              |                        |              |
| M11 Cashmere Oak M13 American Walnut Real v<br>M22 White High Gloss Decor M52 European Oak<br>Brushed Dark Oak Real wood veneer M75 Linen | Decor M72    |                        |              |
| Variant                                                                                                                                   |              |                        |              |
|                                                                                                                                           | 500 x 360 mm |                        | H29251 L/R   |
| Infobox                                                                                                                                   |              |                        |              |
| Please keep 20 mm space to the wall, In case of<br>specify when ordering: - hinges left (L) / right (F                                    |              | ) mm is necessary, Ple | ase          |
|                                                                                                                                           |              |                        |              |
|                                                                                                                                           |              |                        |              |
|                                                                                                                                           |              |                        |              |