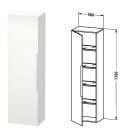

## Happy D.2 Tall cabinet # H29253 L/R

|< 500 mm >|

| Tall cabinet                                                                                                                                                       | Dimension                 | Weight                  | Order number |
|--------------------------------------------------------------------------------------------------------------------------------------------------------------------|---------------------------|-------------------------|--------------|
| 4 glass shelves with alu carrier system                                                                                                                            |                           |                         |              |
| Colors                                                                                                                                                             |                           |                         |              |
| M11 Cashmere Oak M13 American Walnut Real wood venee<br>M22 White High Gloss Decor M52 European Oak Decor M72<br>Brushed Dark Oak Real wood veneer M75 Linen Decor |                           |                         |              |
| Variant                                                                                                                                                            |                           |                         |              |
|                                                                                                                                                                    | 500 x 360 mm              |                         | H29253 L/R   |
| Infobox                                                                                                                                                            |                           |                         |              |
| Please keep 20 mm space to the wall, In case of extension specify when ordering: - hinges left (L) / right (R)                                                     | to furniture a space of 2 | 0 mm is necessary, Plea | ise          |
|                                                                                                                                                                    |                           |                         |              |
|                                                                                                                                                                    |                           |                         |              |
|                                                                                                                                                                    |                           |                         |              |