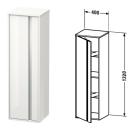

## Ketho Tall cabinet # KT1257 L/R

|< 400 mm >|

| Tall cabinet                                                                                                                                                                                                                                                                               | Dimension              | Weight                  | Order number |
|--------------------------------------------------------------------------------------------------------------------------------------------------------------------------------------------------------------------------------------------------------------------------------------------|------------------------|-------------------------|--------------|
| 1 door, 2 glass shelves, 1 wooden shelf                                                                                                                                                                                                                                                    |                        |                         |              |
| Colors                                                                                                                                                                                                                                                                                     |                        |                         |              |
| M14 Terra Decor M18 White Matt Decor M22 White High Glos<br>Decor M31 Pine Silver Decor M43 Balsat Matt Decor M49<br>Graphite Matt Decor M51 Pine Terra Decor M52 European Oa<br>Decor M53 Chestnut Dark Decor M73 Ticino Cherry Tree Dec<br>M79 Natural Walnut Decor M91 Taupe Matt Decor | k                      |                         |              |
| Variant                                                                                                                                                                                                                                                                                    |                        |                         |              |
|                                                                                                                                                                                                                                                                                            | 400 x 360 mm           |                         | KT1257 L/R   |
| Infobox                                                                                                                                                                                                                                                                                    |                        |                         |              |
| Please keep 20 mm space to the wall, In case of extension to specify when ordering:, - Hinges left (L) $/$ right (R)                                                                                                                                                                       | furniture a space of 2 | 0 mm is necessary, Plea | ase          |
|                                                                                                                                                                                                                                                                                            |                        |                         |              |
|                                                                                                                                                                                                                                                                                            |                        |                         |              |