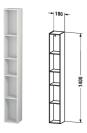

## L-Cube Shelf element (vertical) # LC1206

|< 180 mm >|

| Shelf element (vertical)                                                                                                                                                                                                                                                                                                                                                                                                                                                                                                                                                                                                                                                                                                                                                                                                                                                                                                                             | Dimension    | Weight | Order number |
|------------------------------------------------------------------------------------------------------------------------------------------------------------------------------------------------------------------------------------------------------------------------------------------------------------------------------------------------------------------------------------------------------------------------------------------------------------------------------------------------------------------------------------------------------------------------------------------------------------------------------------------------------------------------------------------------------------------------------------------------------------------------------------------------------------------------------------------------------------------------------------------------------------------------------------------------------|--------------|--------|--------------|
| 5 compartments                                                                                                                                                                                                                                                                                                                                                                                                                                                                                                                                                                                                                                                                                                                                                                                                                                                                                                                                       |              |        |              |
|                                                                                                                                                                                                                                                                                                                                                                                                                                                                                                                                                                                                                                                                                                                                                                                                                                                                                                                                                      |              |        |              |
| Colors                                                                                                                                                                                                                                                                                                                                                                                                                                                                                                                                                                                                                                                                                                                                                                                                                                                                                                                                               |              |        |              |
| M03 Jade High Gloss Lacquer M10 Apricot Pearl High Gloss Lacquer M11 Cashmere Oak M12 Brushed Oak Real wood veneer M13 American Walnut Real wood veneer M14 Terra Decor M18 White Matt Decor M20 Apricot Pearl Satin Matt Lacquer M22 White High Gloss Decor M27 White Lilac High Gloss Lacquer M31 Pine Silver Decor M38 Dolomiti Grey High Gloss Lacquer M40 Black High Gloss Lacquer M43 Balsat Matt Decor M47 Stone Blue High Gloss Lacquer M49 Graphite Matt Decor M51 Pine Terra Decor M52 European Oak Decor M53 Chestnut Dark Decor M61 Olive Brown High Gloss Lacquer M69 Brushed Walnut Real wood veneer M71 Mediterranean Oak Real wood veneer M72 Brushed Dark Oak Real wood veneer M73 Ticino Cherry Tree Decor M79 Natural Walnut Decor M85 White High Gloss Lacquer M86 Cappuccino High Gloss Lacquer M87 White Lilac Satin Matt Lacquer M89 Flannel Grey High Gloss Lacquer M90 Flannel Grey Satin Matt Lacquer M91 Taupe Matt Decor | 5            |        |              |
| Variant                                                                                                                                                                                                                                                                                                                                                                                                                                                                                                                                                                                                                                                                                                                                                                                                                                                                                                                                              |              |        |              |
|                                                                                                                                                                                                                                                                                                                                                                                                                                                                                                                                                                                                                                                                                                                                                                                                                                                                                                                                                      | 180 x 180 mm |        | LC1206       |
| All drawings contain the necessary measurements which are su                                                                                                                                                                                                                                                                                                                                                                                                                                                                                                                                                                                                                                                                                                                                                                                                                                                                                         |              |        |              |